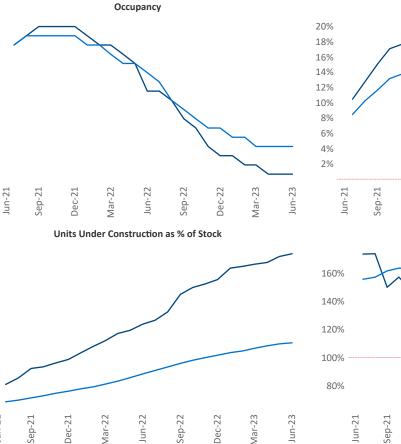

Hartsville

Contacts

Jeff Adler Razvan Cimpean Vice President SEO Engineer Jeff.Adler@yardi.com Razvan-I.Cimpean@yardi.com

Mc

Nashville

June 2023

Nashville is the 32nd largest multifamily market with173,190 completed units and 99,295 units in development,27,696 of which have already broken ground.

New lease asking **rents** are at **\$1,671**, up **0.7%** ▲ from the previous year placing Nashville at **94th** overall in year-over-year rent growth.

Multifamily housing **demand** has been positive with 6,739▲ net units absorbed over the past twelve months. This is down -117▼ units from the previous year's gain of 6,856▲ absorbed units.