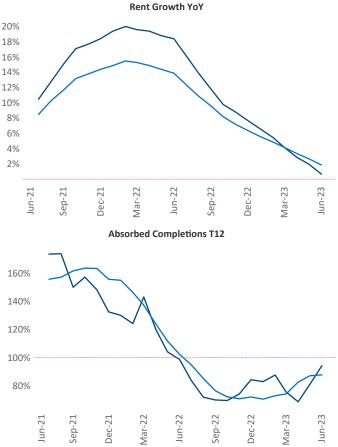

New lease asking **rents** are at **\$1,671**, up **0.7%** ▲ from the previous year placing Nashville at **94th** overall in year-over-year rent growth.

Multifamily housing **demand** has been positive with 6,739▲ net units absorbed over the past twelve months. This is down -117▼ units from the previous year's gain of 6,856▲ absorbed units.