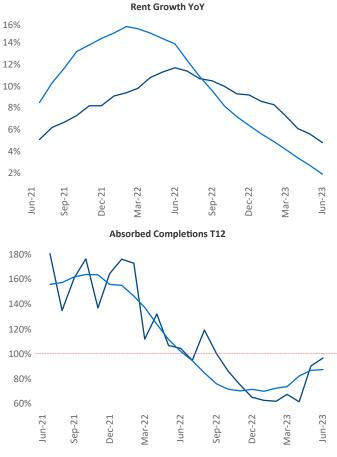

**Louisville** is the **53rd** largest multifamily market with **85,654** completed units and **24,108** units in development, **5,655** of which have already broken ground.

New lease asking **rents** are at **\$1,163**, up **4.8%** from the previous year placing Louisville at **35th** overall in year-over-year rent growth.

Multifamily housing **demand** has been positive with **1,621** ▲ net units absorbed over the past twelve months. This is down -**1,531** ▼ units from the previous year's gain of **3,152** ▲ absorbed units.