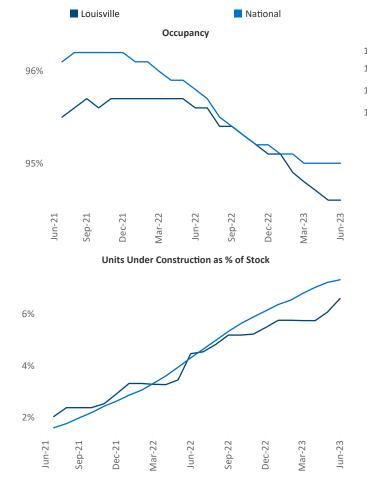

**Louisville** is the **53rd** largest multifamily market with **85,654** completed units and **24,108** units in development, **5,655** of which have already broken ground.

New lease asking **rents** are at **\$1,163**, up **4.8%** from the previous year placing Louisville at **35th** overall in year-over-year rent growth.

Multifamily housing **demand** has been positive with **1,621** ▲ net units absorbed over the past twelve months. This is down -**1,531** ▼ units from the previous year's gain of **3,152** ▲ absorbed units.