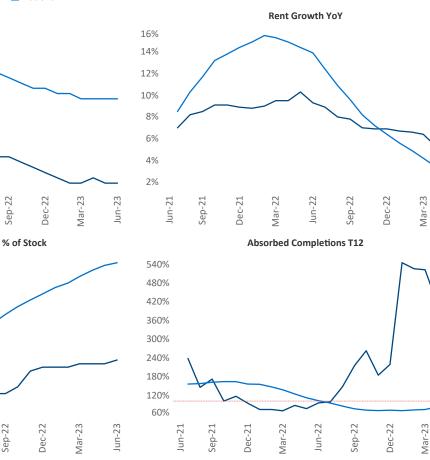

Little Rock June 2023

Little Rock is the **75th** largest multifamily market with **48,983** completed units and **4,394** units in development, **1,742** of which have already broken ground.

New lease asking **rents** are at **\$962**, up **4.1%** ▲ from the previous year placing Little Rock at **47th** overall in year-over-year rent growth.

Multifamily housing **demand** has been positive with **260** ▲ net units absorbed over the past twelve months. This is down -867 ▼ units from the previous year's gain of **1,127** ▲ absorbed units.

**Employment** in Little Rock has grown by **3.5%** ▲ over the past 12 months, while hourly wages have risen by **9.4%** ▲ YoY to **\$27.55** according to the *Bureau of Labor Statistics*.