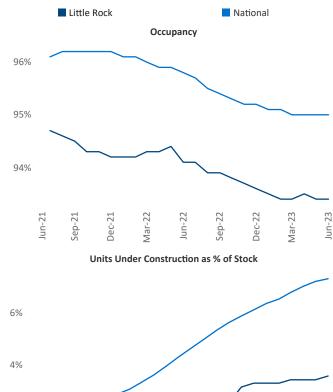

Little Rock June 2023

Little Rock is the **75th** largest multifamily market with **48,983** completed units and **4,394** units in development, **1,742** of which have already broken ground.

New lease asking **rents** are at **\$962**, up **4.1%** ▲ from the previous year placing Little Rock at **47th** overall in year-over-year rent growth.

Multifamily housing **demand** has been positive with **260** ▲ net units absorbed over the past twelve months. This is down -867 ▼ units from the previous year's gain of **1,127** ▲ absorbed units.

**Employment** in Little Rock has grown by **3.5%** ▲ over the past 12 months, while hourly wages have risen by **9.4%** ▲ YoY to **\$27.55** according to the *Bureau of Labor Statistics*.