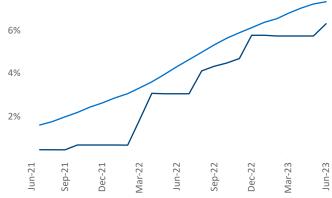

Lexington is the 87th largest multifamily market with 37,473 completed units and 5,617 units in development, 2,362 of which have already broken ground.

New lease asking **rents** are at \$1,121, up 3.8% ▲ from the previous year placing Lexington at 51st overall in year-over-year rent growth.