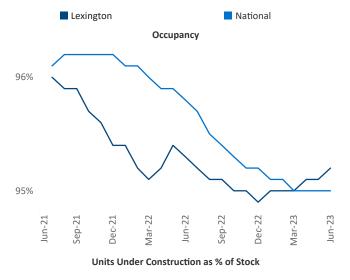

et

Contacts

Razvan Cimpean Vice President SEO Engineer Razvan-I.Cimpean@yardi.com Jeff.Adler@yardi.com

Lexington June 2023



London

Lexington is the 87th largest multifamily market with 37,473 completed units and 5,617 units in development, 2,362 of which have already broken ground.

New lease asking **rents** are at \$1,121, up 3.8% ▲ from the previous year placing Lexington at 51st overall in year-over-year rent growth.

Multifamily housing demand has been positive with **1,322** ▲ net units absorbed over the past twelve months. This is up 1,277 ▲ units from the previous year's gain of **45** ▲ absorbed units.

**Employment** in Lexington has grown by 3.7% ▲ over the past 12 months, while hourly wages have risen by 0.4% A YoY to \$26.89 according to the Bureau of Labor Statistics.