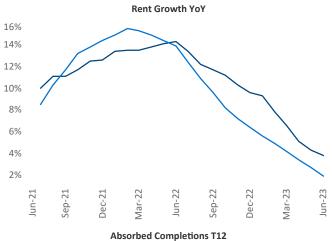

Lexington is the 87th largest multifamily market with 37,473 completed units and 5,617 units in development, 2,362 of which have already broken ground.

New lease asking **rents** are at \$1,121, up 3.8% ▲ from the previous year placing Lexington at 51st overall in year-over-year rent growth.

Multifamily housing demand has been positive with **1,322** ▲ net units absorbed over the past twelve months. This is up 1,277 ▲ units from the previous year's gain of **45** ▲ absorbed units.

**Employment** in Lexington has grown by 3.7% ▲ over the past 12 months, while hourly wages have risen by 0.4% A YoY to \$26.89 according to the Bureau of Labor Statistics.