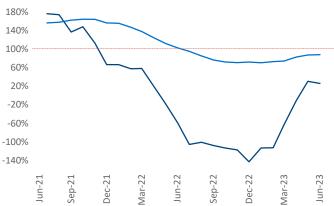

New lease asking **rents** are at \$1,478, down -3.3% ▼ from the previous year placing Las Vegas at 118th overall in year-over-year rent growth.

Multifamily housing **demand** has been positive with **813** ▲ net units absorbed over the past twelve months. This is up **1,985** ▲ units from the previous year's loss of **-1,172** ▼ absorbed units.