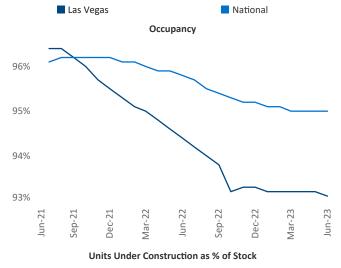

New lease asking **rents** are at \$1,478, down -3.3% ▼ from the previous year placing Las Vegas at 118th overall in year-over-year rent growth.

Multifamily housing **demand** has been positive with **813** ▲ net units absorbed over the past twelve months. This is up **1,985** ▲ units from the previous year's loss of **-1,172** ▼ absorbed units.