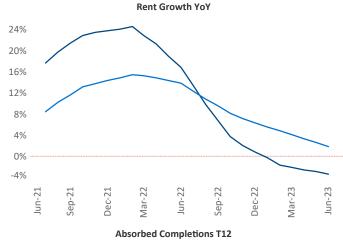

New lease asking **rents** are at \$1,478, down -3.3% ▼ from the previous year placing Las Vegas at 118th overall in year-over-year rent growth.

Multifamily housing **demand** has been positive with **813** ▲ net units absorbed over the past twelve months. This is up **1,985** ▲ units from the previous year's loss of **-1,172** ▼ absorbed units.