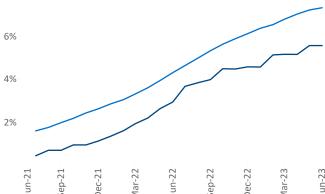

Employment in Las Vegas has grown by 4.2% ▲ over the past 12 months, while hourly wages have risen by 1.1% ▲ YoY to \$28.28 according to the *Bureau of Labor Statistics*.