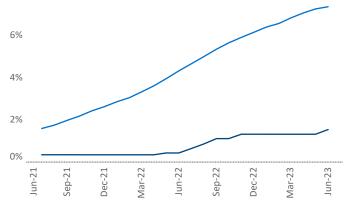

New lease asking **rents** are at \$1,200, up 5.3% ▲ from the previous year placing Lansing - Ann Arbor at 28th overall in year-over-year rent growth.

Multifamily housing **demand** has been positive with **431** ▲ net units absorbed over the past twelve months. This is up **17** ▲ units from the previous year's gain of **414** ▲ absorbed units.