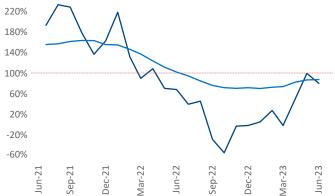

New lease asking **rents** are at \$1,200, up 5.3% ▲ from the previous year placing Lansing - Ann Arbor at 28th overall in year-over-year rent growth.

Multifamily housing **demand** has been positive with **431** ▲ net units absorbed over the past twelve months. This is up **17** ▲ units from the previous year's gain of **414** ▲ absorbed units.