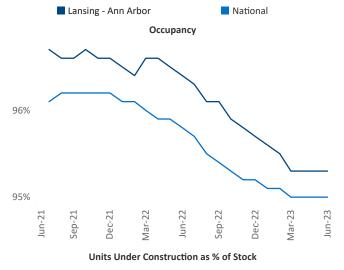

Cimpean SEO Engineer n Razvan-I.Cimpean@yardi.com Lansing - Ann Arbor June 2023



**Lansing - Ann Arbor** is the **45th** largest multifamily market with **105,882** completed units and **16,217** units in development, **1,629** of which have already broken ground.

New lease asking **rents** are at \$1,200, up 5.3% ▲ from the previous year placing Lansing - Ann Arbor at 28th overall in year-over-year rent growth.

Multifamily housing **demand** has been positive with **431** ▲ net units absorbed over the past twelve months. This is up **17** ▲ units from the previous year's gain of **414** ▲ absorbed units.

Employment in Lansing - Ann Arbor has grown by 2.3% ▲ over the past 12 months, while hourly wages have risen by 2.3% ▲ YoY to \$29.69 according to the *Bureau of Labor Statistics*.