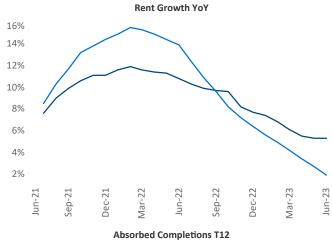

New lease asking **rents** are at \$1,200, up 5.3% ▲ from the previous year placing Lansing - Ann Arbor at 28th overall in year-over-year rent growth.

Multifamily housing **demand** has been positive with **431** ▲ net units absorbed over the past twelve months. This is up **17** ▲ units from the previous year's gain of **414** ▲ absorbed units.