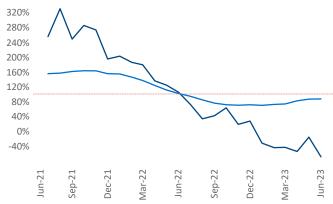

New lease asking **rents** are at \$1,242, up 6.2% ▲ from the previous year placing Indianapolis at 19th overall in year-over-year rent growth.

Multifamily housing **demand** has been negative with -770 ▼ net units absorbed over the past twelve months. This is down -3,125 ▼ units from the previous year's gain of 2,355 ▲ absorbed units.