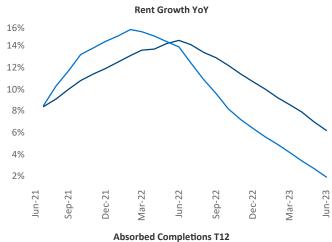

New lease asking **rents** are at \$1,242, up 6.2% ▲ from the previous year placing Indianapolis at 19th overall in year-over-year rent growth.

Multifamily housing **demand** has been negative with -770 ▼ net units absorbed over the past twelve months. This is down -3,125 ▼ units from the previous year's gain of 2,355 ▲ absorbed units.