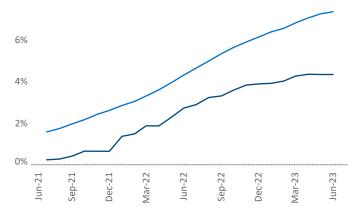

com</u> Razvan Cimpean SEO Engineer Razvan-I.Cimpean@yardi.com Indianapolis
June 2023

**Indianapolis** is the **29th** largest multifamily market with **177,223** completed units and **35,963** units in development, **7,675** of which have already broken ground.

New lease asking **rents** are at \$1,242, up 6.2% ▲ from the previous year placing Indianapolis at 19th overall in year-over-year rent growth.

Multifamily housing **demand** has been negative with -770 ▼ net units absorbed over the past twelve months. This is down -3,125 ▼ units from the previous year's gain of 2,355 ▲ absorbed units.

**Employment** in Indianapolis has grown by **2.7%** ▲ over the past 12 months, while hourly wages have risen by **2.2%** ▲ YoY to **\$29.57** according to the *Bureau of Labor Statistics*.











## **DISCLAIMER**

ALTHOUGH EVERY EFFORT IS MADE TO ENSURE THE ACCURACY, TIMELINESS AND COMPLETENESS OF THE INFORMATION PROVIDED IN THIS PUBLICATION, THE INFORMATION IS PROVIDED "AS IS" AND YARDI MATRIX DOES NOT GUARANTEE, WARRANT, REPRESENT OR UNDERTAKE THAT THE INFORMATION PROVIDED IS CORRECT, ACCURATE, CURRENT OR COMPLETE. YARDI MATRIX IS NOT LIABLE FOR ANY LOSS, CLAIM, OR DEMAND ARISING DIRECTLY OR INDIRECTLY FROM ANY USE OR RELIANCE UPON THE INFORMATION CONTAINED HEREIN.

## **COPYRIGHT NOTICE**

This document, publication and/or presentation (collectively, 'document') is protected by copyright, trademark and other intellectual property laws. Use of this document is subject to the terms and conditions of Yardi Systems, Inc. dba Yardi Matrix's Terms of Use <a href="http://www.yar