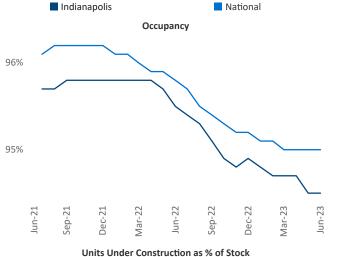

i.com</u> Razvan Cimpean SEO Engineer Razvan-I.Cimpean@yardi.com Indianapolis
June 2023

**Indianapolis** is the **29th** largest multifamily market with **177,223** completed units and **35,963** units in development, **7,675** of which have already broken ground.

New lease asking **rents** are at \$1,242, up 6.2% ▲ from the previous year placing Indianapolis at 19th overall in year-over-year rent growth.

Multifamily housing **demand** has been negative with -770 ▼ net units absorbed over the past twelve months. This is down -3,125 ▼ units from the previous year's gain of 2,355 ▲ absorbed units.

**Employment** in Indianapolis has grown by **2.7%** ▲ over the past 12 months, while hourly wages have risen by **2.2%** ▲ YoY to **\$29.57** according to the *Bureau of Labor Statistics*.











## **DISCLAIMER**

ALTHOUGH EVERY EFFORT IS MADE TO ENSURE THE ACCURACY, TIMELINESS AND COMPLETENESS OF THE INFORMATION PROVIDED IN THIS PUBLICATION, THE INFORMATION IS PROVIDED "AS IS" AND YARDI MATRIX DOES NOT GUARANTEE, WARRANT, REPRESENT OR UNDERTAKE THAT THE INFORMATION PROVIDED IS CORRECT, ACCURATE, CURRENT OR COMPLETE. YARDI MATRIX IS NOT LIABLE FOR ANY LOSS, CLAIM, OR DEMAND ARISING DIRECTLY OR INDIRECTLY FROM ANY USE OR RELIANCE UPON THE INFORMATION CONTAINED HEREIN.

## **COPYRIGHT NOTICE**

This document, publication and/or presentation (collectively, 'document') is protected by copyright, trademark and other intellectual property laws. Use of this document is subject to the terms and conditions of Yardi Systems, Inc. dba Yardi Matrix's Terms of Use <a href="http://www.y