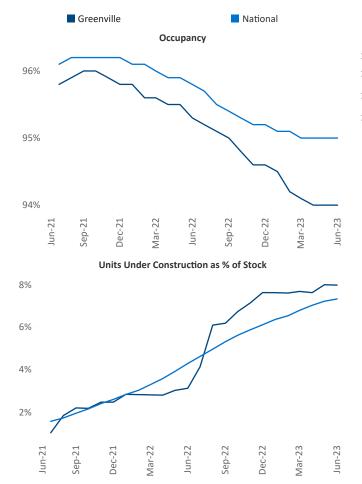

Contacts

Razvan Cimpean SEO Engineer <u>Razvan-I.Cimpean@yardi.com</u> Greenville

June 2023

**Greenville** is the **59th** largest multifamily market with **70,186** completed units and **23,593** units in development, **5,600** of which have already broken ground.

New lease asking **rents** are at **\$1,309**, up **3.3%** ▲ from the previous year placing Greenville at **57th** overall in year-over-year rent growth.

Multifamily housing **demand** has been positive with  $3,455 \blacktriangle$  net units absorbed over the past twelve months. This is up  $1,154 \blacktriangle$  units from the previous year's gain of  $2,301 \blacktriangle$  absorbed units.