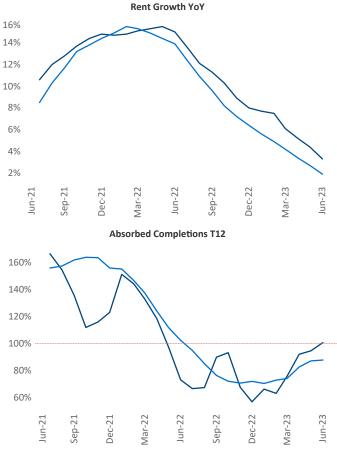

New lease asking **rents** are at **\$1,309**, up **3.3%** ▲ from the previous year placing Greenville at **57th** overall in year-over-year rent growth.

Multifamily housing **demand** has been positive with  $3,455 \blacktriangle$  net units absorbed over the past twelve months. This is up  $1,154 \blacktriangle$  units from the previous year's gain of  $2,301 \blacktriangle$  absorbed units.