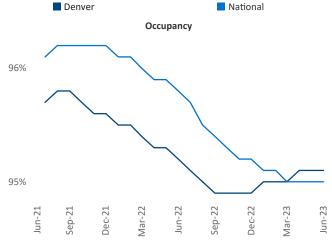

## Yardi Matrix

## Contacts

Jeff Adler Vice President Jeff.Adler@yardi.com Razvan-I.Cimpean@yardi.com Denver

June 2023

Denver is the 11th largest multifamily market with 310,420 completed units and 162,996 units in development, 39,391 of which have already broken ground.

New lease asking **rents** are at **\$1,932**, up **0.7%** from the previous year placing Denver at 94th overall in year-over-year rent growth.

Multifamily housing demand has been positive with **9,448** ▲ net units absorbed over the past twelve months. This is up **550** ▲ units from the previous year's gain of **8,898** ▲ absorbed units.

**Employment** in Denver has grown by **0.6%** A over the past 12 months, while hourly wages have risen by 1.2% A YoY to \$36.25 according to the Bureau of Labor Statistics.











Razvan Cimpean SEO Engineer

## DISCLAIMER

ALTHOUGH EVERY EFFORT IS MADE TO ENSURE THE ACCURACY, TIMELINESS AND COMPLETENESS OF THE INFORMATION PROVIDED IN THIS PUBLICATION, THE INFORMATION IS PROVIDED "AS IS" AND YARDI MATRIX DOES NOT GUARANTEE, WARRANT, REPRESENT OR UNDERTAKE THAT THE INFORMATION PROVIDED IS CORRECT, ACCURATE, CURRENT OR COMPLETE. YARDI MATRIX IS NOT LIABLE FOR ANY LOSS, CLAIM, OR DEMAND ARISING DIRECTLY OR INDIRECTLY FROM ANY USE OR RELIANCE UPON THE INFORMATION CONTAINED HEREIN.

## **COPYRIGHT NOTICE**

This document, publication and/or presentation (collectively, 'document') is protected by copyright, trademark and other intellectual property laws. Use of this document is subject to the terms and conditions of Yardi Systems, Inc. dba Yardi Matrix's Terms of Us