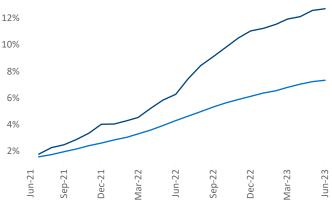

New lease asking **rents** are at **\$1,932**, up **0.7%** from the previous year placing Denver at 94th overall in year-over-year rent growth.

Multifamily housing demand has been positive with **9,448** ▲ net units absorbed over the past twelve months. This is up **550** ▲ units from the previous year's gain of **8,898** ▲ absorbed units.