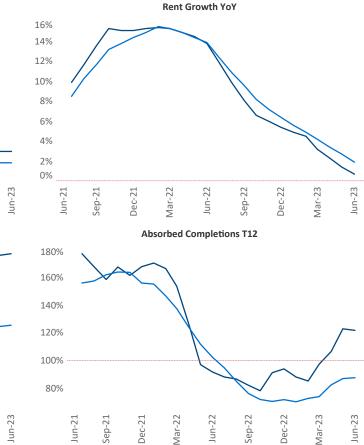

New lease asking **rents** are at **\$1,932**, up **0.7%** from the previous year placing Denver at 94th overall in year-over-year rent growth.

Multifamily housing demand has been positive with **9,448** ▲ net units absorbed over the past twelve months. This is up **550** ▲ units from the previous year's gain of **8,898** ▲ absorbed units.