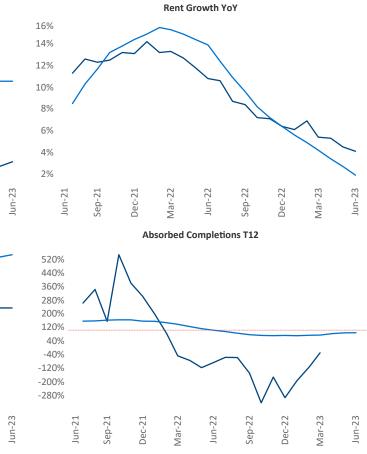

**Columbia** is the **81st** largest multifamily market with **43,191** completed units and **8,766** units in development, **2,142** of which have already broken ground.

New lease asking **rents** are at **\$1,299**, up **4.1%** ▲ from the previous year placing Columbia at **47th** overall in year-over-year rent growth.

Multifamily housing **demand** has been positive with **163** ▲ net units absorbed over the past twelve months. This is up **408** ▲ units from the previous year's loss of **-245** ▼ absorbed units.

**Employment** in Columbia has grown by **1.1%** • over the past 12 months, while hourly wages have risen by **4.7%** • YoY to **\$27.94** according to the *Bureau of Labor Statistics*.