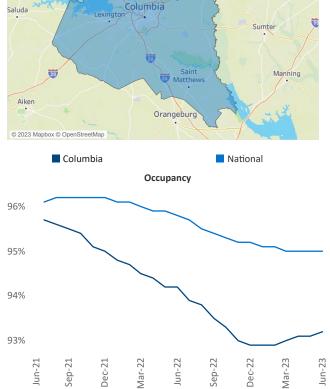

**Columbia** is the **81st** largest multifamily market with **43,191** completed units and **8,766** units in development, **2,142** of which have already broken ground.

New lease asking **rents** are at **\$1,299**, up **4.1%** ▲ from the previous year placing Columbia at **47th** overall in year-over-year rent growth.

Multifamily housing **demand** has been positive with **163** ▲ net units absorbed over the past twelve months. This is up **408** ▲ units from the previous year's loss of **-245** ▼ absorbed units.

**Employment** in Columbia has grown by **1.1%** • over the past 12 months, while hourly wages have risen by **4.7%** • YoY to **\$27.94** according to the *Bureau of Labor Statistics*.