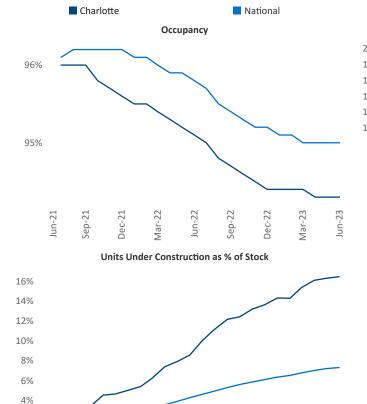

**Charlotte** is the **25th** largest multifamily market with **204,615** completed units and **127,932** units in development, **33,631** of which have already broken ground.

New lease asking **rents** are at **\$1,615**, up **1.3%** ▲ from the previous year placing Charlotte at **88th** overall in year-over-year rent growth.

Multifamily housing **demand** has been positive with **5,204** ▲ net units absorbed over the past twelve months. This is down -**3,849** ▼ units from the previous year's gain of **9,053** ▲ absorbed units.