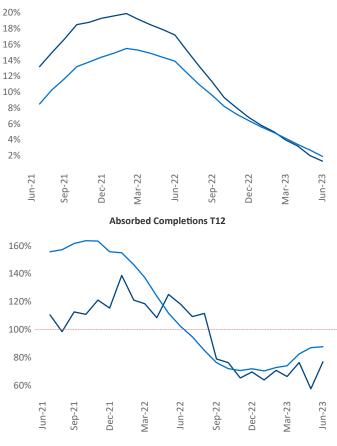

**Charlotte** is the **25th** largest multifamily market with **204,615** completed units and **127,932** units in development, **33,631** of which have already broken ground.

New lease asking **rents** are at **\$1,615**, up **1.3%** ▲ from the previous year placing Charlotte at **88th** overall in year-over-year rent growth.

Multifamily housing **demand** has been positive with **5,204** ▲ net units absorbed over the past twelve months. This is down -**3,849** ▼ units from the previous year's gain of **9,053** ▲ absorbed units.