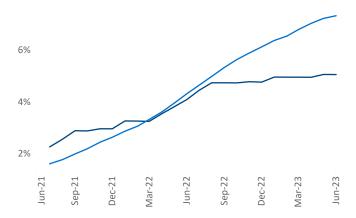

New lease asking **rents** are at **\$2,117**, up **7.6%** ▲ from the previous year placing Central New Jersey at **7th** overall in year-over-year rent growth.

Multifamily housing **demand** has been positive with **3,518** ▲ net units absorbed over the past twelve months. This is up **1,423** ▲ units from the previous year's gain of **2,095** ▲ absorbed units.