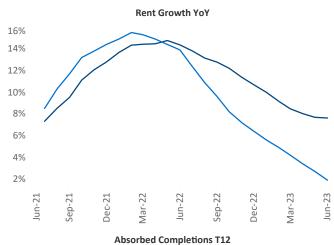

New lease asking **rents** are at **\$2,117**, up **7.6%** ▲ from the previous year placing Central New Jersey at **7th** overall in year-over-year rent growth.

Multifamily housing **demand** has been positive with **3,518** ▲ net units absorbed over the past twelve months. This is up **1,423** ▲ units from the previous year's gain of **2,095** ▲ absorbed units.