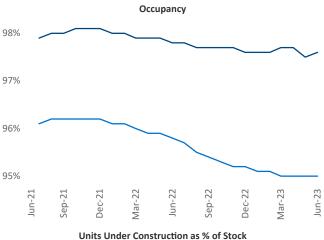

Contacts

Jeff Adler Razvan Cimpean
Vice President SEO Engineer

Jeff.Adler@yardi.com Razvan-l.Cimpean@yardi.com

Central New Jersey June 2023

**Central New Jersey** is the **38th** largest multifamily market with **139,176** completed units and **47,688** units in development, **7,024** of which have already broken ground.