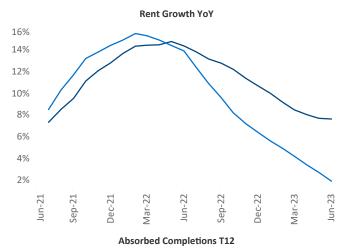

New lease asking **rents** are at **\$2,117**, up **7.6%** ▲ from the previous year placing Central New Jersey at **7th** overall in year-over-year rent growth.

Multifamily housing **demand** has been positive with **3,518**▲ net units absorbed over the past twelve months. This is up **1,423**▲ units from the previous year's gain of **2,095**▲ absorbed units.