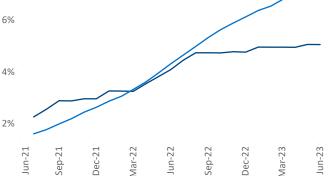

Contacts

Razvan Cimpean SEO Engineer <u>Razvan-I.Cimpean@yardi.com</u> Central New Jersey

June 2023

**Central New Jersey** is the **38th** largest multifamily market with **139,176** completed units and **47,688** units in development, **7,024** of which have already broken ground.