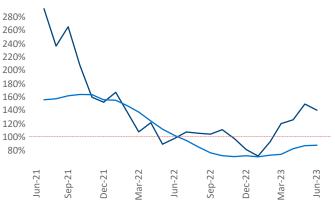

New lease asking **rents** are at **\$2,117**, up **7.6%** ▲ from the previous year placing Central New Jersey at **7th** overall in year-over-year rent growth.

Multifamily housing **demand** has been positive with **3,518**▲ net units absorbed over the past twelve months. This is up **1,423**▲ units from the previous year's gain of **2,095**▲ absorbed units.