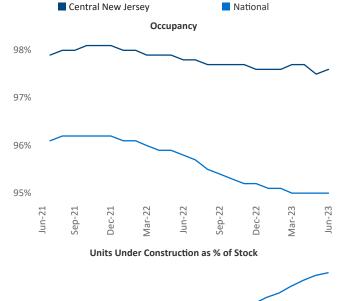

Contacts

Razvan Cimpean SEO Engineer <u>Razvan-I.Cimpean@yardi.com</u> Central New Jersey

June 2023

**Central New Jersey** is the **38th** largest multifamily market with **139,176** completed units and **47,688** units in development, **7,024** of which have already broken ground.