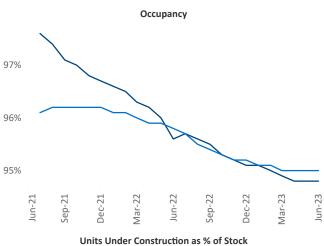

Twin F.

**Boise** is the **106th** largest multifamily market with **24,680** completed units and **30,871** units in development, **5,322** of which have already broken ground.

New lease asking **rents** are at **\$1,596**, down **-3.4% ▼** from the previous year placing Boise at **119th** overall in year-over-year rent growth.

Multifamily housing **demand** has been positive with **899** ▲ net units absorbed over the past twelve months. This is down **-775** ▼ units from the previous year's gain of **1,674** ▲ absorbed units.