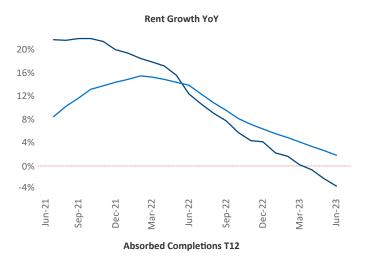

Twin F.

**Boise** is the **106th** largest multifamily market with **24,680** completed units and **30,871** units in development, **5,322** of which have already broken ground.

New lease asking **rents** are at **\$1,596**, down **-3.4% ▼** from the previous year placing Boise at **119th** overall in year-over-year rent growth.

Multifamily housing **demand** has been positive with **899** ▲ net units absorbed over the past twelve months. This is down **-775** ▼ units from the previous year's gain of **1,674** ▲ absorbed units.