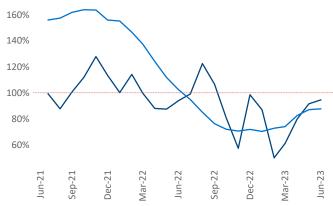

Multifamily housing **demand** has been positive with **899** ▲ net units absorbed over the past twelve months. This is down **-775** ▼ units from the previous year's gain of **1,674** ▲ absorbed units.