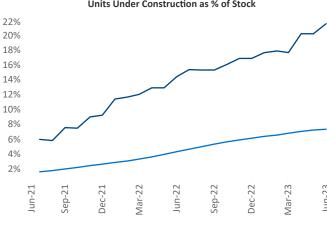

Twin F.

**Boise** is the **106th** largest multifamily market with **24,680** completed units and **30,871** units in development, **5,322** of which have already broken ground.

New lease asking **rents** are at **\$1,596**, down **-3.4% ▼** from the previous year placing Boise at **119th** overall in year-over-year rent growth.