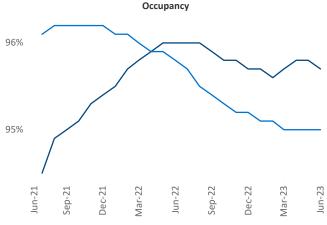

z

Razvan Cimpean SEO Engineer Razvan-I.Cimpean@yardi.com Bay Area - South Bay June 2023

Bay Area - South Bay is the 37th largest multifamily market with 139,336 completed units and 55,002 units in development, 9,328 of which have already broken ground.

New lease asking **rents** are at \$3,097, up 0.5% ▲ from the previous year placing Bay Area - South Bay at 98th overall in year-over-year rent growth.

Multifamily housing **demand** has been positive with **2,391** ▲ net units absorbed over the past twelve months. This is down -5,072 ▼ units from the previous year's gain of **7,463** ▲ absorbed units.

Employment in Bay Area - South Bay has grown by 2.9% ▲ over the past 12 months, while hourly wages have risen by 5.3% ▲ YoY to \$51.38 according to the *Bureau of Labor Statistics*.







Units Under Construction as % of Stock



Rent Growth YoY 16% 14% 12% 10% 8% 6% 4% 2% 0% Jun-22 Jun-23 Jun-21 Sep-21 Dec-21 Sep-22



**Absorbed Completions T12** 

## **DISCLAIMER**

ALTHOUGH EVERY EFFORT IS MADE TO ENSURE THE ACCURACY, TIMELINESS AND COMPLETENESS OF THE INFORMATION PROVIDED IN THIS PUBLICATION, THE INFORMATION IS PROVIDED "AS IS" AND YARDI MATRIX DOES NOT GUARANTEE, WARRANT, REPRESENT OR UNDERTAKE THAT THE INFORMATION PROVIDED IS CORRECT, ACCURATE, CURRENT OR COMPLETE. YARDI MATRIX IS NOT LIABLE FOR ANY LOSS, CLAIM, OR DEMAND ARISING DIRECTLY OR INDIRECTLY FROM ANY USE OR RELIANCE UPON THE INFORMATION CONTAINED HEREIN.

## **COPYRIGHT NOTICE**

This document, publication and/or presentation (collectively, 'document') is protected by copyright, trademark and other intel