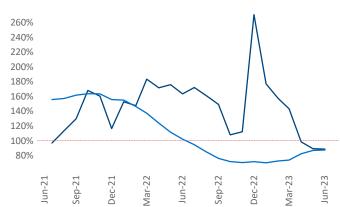

New lease asking **rents** are at \$3,097, up 0.5% ▲ from the previous year placing Bay Area - South Bay at 98th overall in year-over-year rent growth.

Multifamily housing **demand** has been positive with **2,391** ▲ net units absorbed over the past twelve months. This is down -5,072 ▼ units from the previous year's gain of **7,463** ▲ absorbed units.

Employment in Bay Area - South Bay has grown by 2.9% ▲ over the past 12 months, while hourly wages have risen by 5.3% ▲ YoY to \$51.38 according to the *Bureau of Labor Statistics*.

Units Under Construction as % of Stock