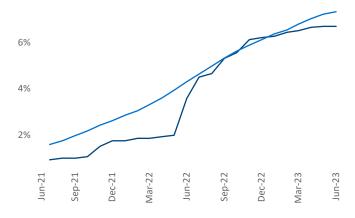

New lease asking **rents** are at \$3,097, up 0.5% ▲ from the previous year placing Bay Area - South Bay at 98th overall in year-over-year rent growth.

Multifamily housing **demand** has been positive with **2,391** ▲ net units absorbed over the past twelve months. This is down -5,072 ▼ units from the previous year's gain of **7,463** ▲ absorbed units.

Rent Growth YoY 16% 14% 12% 10% 8% 6% 4% 2% 0% Jun-22 Jun-23 Jun-21 Sep-21 Dec-21 Sep-22

**Absorbed Completions T12** 