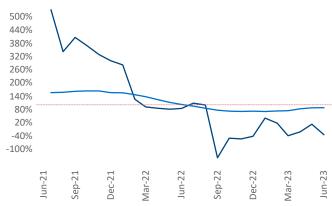

New lease asking **rents** are at \$1,618, up 3.8% ▲ from the previous year placing Allentown-Bethlehem at 51st overall in year-over-year rent growth.

Multifamily housing **demand** has been negative with -288 ▼ net units absorbed over the past twelve months. This is down -622 ▼ units from the previous year's gain of 334 ▲ absorbed units.