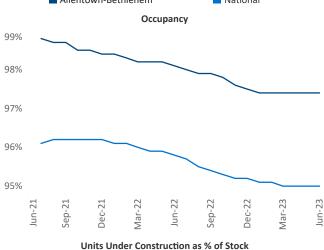

New lease asking **rents** are at \$1,618, up 3.8% ▲ from the previous year placing Allentown-Bethlehem at 51st overall in year-over-year rent growth.

Multifamily housing **demand** has been negative with -288 ▼ net units absorbed over the past twelve months. This is down -622 ▼ units from the previous year's gain of 334 ▲ absorbed units.

Employment in Allentown-Bethlehem has grown by 1.6% ▲ over the past 12 months, while hourly wages have risen by 6.0% ▲ YoY to \$30.03 according to the Bureau of Labor Statistics.