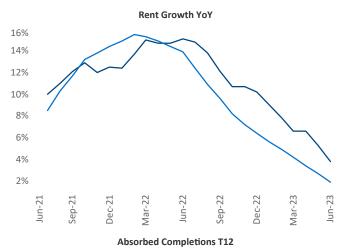

New lease asking **rents** are at \$1,618, up 3.8% ▲ from the previous year placing Allentown-Bethlehem at 51st overall in year-over-year rent growth.

Multifamily housing **demand** has been negative with -288 ▼ net units absorbed over the past twelve months. This is down -622 ▼ units from the previous year's gain of 334 ▲ absorbed units.