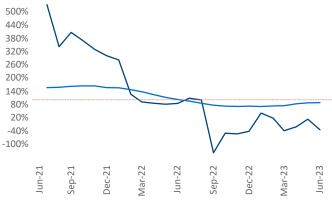

New lease asking **rents** are at **\$1,618**, up **3.8%** from the previous year placing Allentown-Bethlehem at **51st** overall in year-over-year rent growth.

Multifamily housing **demand** has been negative with -288 ▼ net units absorbed over the past twelve months. This is down -622 ▼ units from the previous year's gain of 334 ▲ absorbed units.