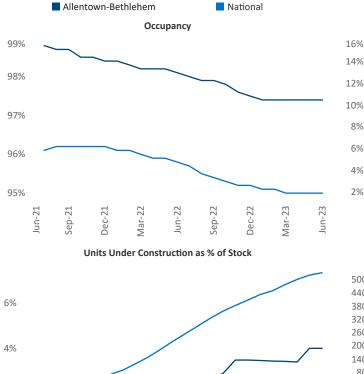

Jun-21

Jun-23

Mar-23

Sep-21

Allentown-Bethlehem June 2023

**Allentown-Bethlehem** is the **93rd** largest multifamily market with **33,905** completed units and **12,292** units in development, **1,354** of which have already broken ground.

New lease asking **rents** are at **\$1,618**, up **3.8%** from the previous year placing Allentown-Bethlehem at **51st** overall in year-over-year rent growth.

Multifamily housing **demand** has been negative with -288 ▼ net units absorbed over the past twelve months. This is down -622 ▼ units from the previous year's gain of 334 ▲ absorbed units.