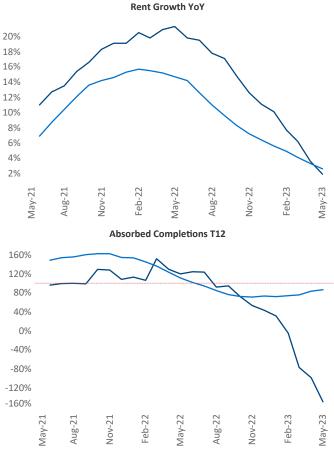

New lease asking **rents** are at **\$1,578**, up **1.9%** ▲ from the previous year placing Wilmington at **90th** overall in year-over-year rent growth.

Multifamily housing **demand** has been negative with -1,246 ▼ net units absorbed over the past twelve months. This is down -2,886 ▼ units from the previous year's gain of 1,640 ▲ absorbed units.