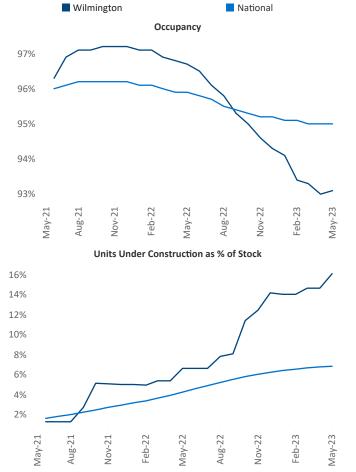

Razvan Cimpean SEO Engineer <u>Razvan-I.Cimpean@yardi.com</u> Wilmington

May 2023

Wilmington is the **107th** largest multifamily market with **23,424** completed units and **18,850** units in development, **3,772** of which have already broken ground.

New lease asking **rents** are at **\$1,578**, up **1.9%** ▲ from the previous year placing Wilmington at **90th** overall in year-over-year rent growth.

Multifamily housing **demand** has been negative with -1,246 ▼ net units absorbed over the past twelve months. This is down -2,886 ▼ units from the previous year's gain of 1,640 ▲ absorbed units.