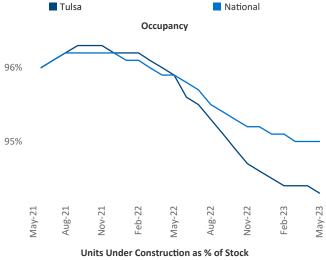

New lease asking **rents** are at **\$955**, up **3.0%** ▲ from the previous year placing Tulsa at **69th** overall in year-over-year rent growth.

Multifamily housing **demand** has been negative with -295 ▼ net units absorbed over the past twelve months. This is down -638 ▼ units from the previous year's gain of 343 ▲ absorbed units.