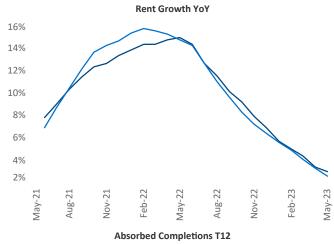

New lease asking **rents** are at **\$955**, up **3.0%** ▲ from the previous year placing Tulsa at **69th** overall in year-over-year rent growth.

Multifamily housing **demand** has been negative with -295 ▼ net units absorbed over the past twelve months. This is down -638 ▼ units from the previous year's gain of 343 ▲ absorbed units.