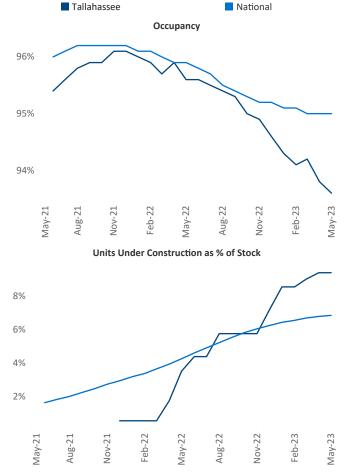

Tallahassee

May 2023

Tallahassee is the 112th largest multifamily market with 20,703 completed units and 6,612 units in development, 1,943 of which have already broken ground.

New lease asking **rents** are at **\$1,313**, up **4.0%** ▲ from the previous year placing Tallahassee at **55th** overall in year-over-year rent growth.

Multifamily housing **demand** has been negative with -648 ▼ net units absorbed over the past twelve months. This is down -1,589 ▼ units from the previous year's gain of 941 ▲ absorbed units.

**Employment** in Tallahassee has grown by **2.3%** ▲ over the past 12 months, while hourly wages have fallen by -**2.3%** ▼ YoY to **\$27.06** according to the *Bureau of Labor Statistics*.