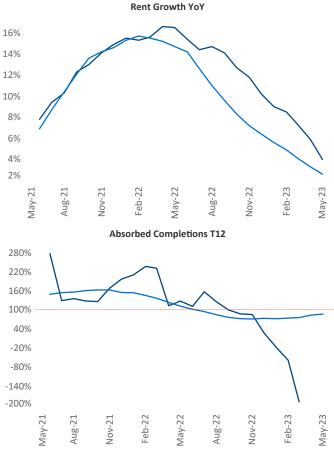

Tallahassee

May 2023

Tallahassee is the 112th largest multifamily market with 20,703 completed units and 6,612 units in development, 1,943 of which have already broken ground.

New lease asking **rents** are at **\$1,313**, up **4.0%** ▲ from the previous year placing Tallahassee at **55th** overall in year-over-year rent growth.

Multifamily housing **demand** has been negative with -648 ▼ net units absorbed over the past twelve months. This is down -1,589 ▼ units from the previous year's gain of 941 ▲ absorbed units.

**Employment** in Tallahassee has grown by **2.3%** ▲ over the past 12 months, while hourly wages have fallen by -**2.3%** ▼ YoY to **\$27.06** according to the *Bureau of Labor Statistics*.