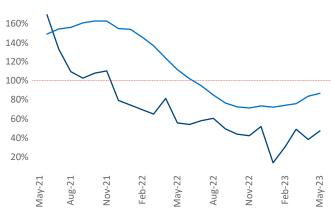

New lease asking **rents** are at \$1,724, up 1.5% ▲ from the previous year placing Tacoma at 96th overall in year-over-year rent growth.

Multifamily housing **demand** has been positive with **787** ▲ net units absorbed over the past twelve months. This is down **-255** ▼ units from the previous year's gain of **1,042** ▲ absorbed units.