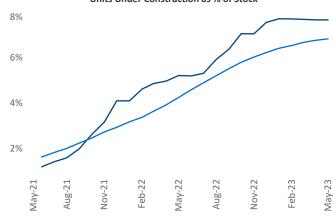

Contacts

Jeff Adler Vice President <u>Jeff.Adler@yardi.com</u> Razvan Cimpean SEO Engineer Razvan-I.Cimpean@yardi.com Tacoma May 2023

**Tacoma** is the **56th** largest multifamily market with **74,059** completed units and **29,048** units in development, **5,684** of which have already broken ground.