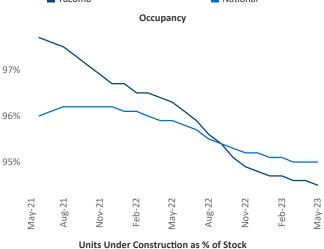

New lease asking **rents** are at \$1,724, up 1.5% ▲ from the previous year placing Tacoma at 96th overall in year-over-year rent growth.

Multifamily housing **demand** has been positive with **787** ▲ net units absorbed over the past twelve months. This is down **-255** ▼ units from the previous year's gain of **1,042** ▲ absorbed units.