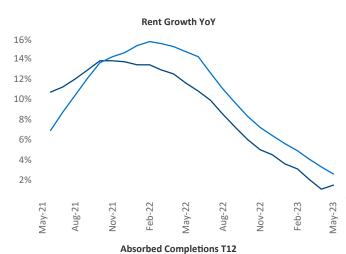

New lease asking **rents** are at \$1,724, up 1.5% ▲ from the previous year placing Tacoma at 96th overall in year-over-year rent growth.

Multifamily housing **demand** has been positive with **787** ▲ net units absorbed over the past twelve months. This is down **-255** ▼ units from the previous year's gain of **1,042** ▲ absorbed units.