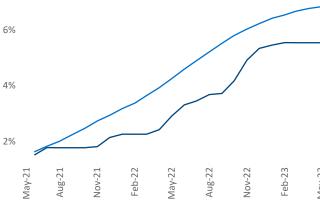

Razvan Cimpean SEO Engineer Razvan-I.Cimpean@yardi.com St Louis May 2023



**St Louis** is the **40th** largest multifamily market with **128,834** completed units and **26,692** units in development, **7,143** of which have already broken ground.

New lease asking **rents** are at **\$1,198**, up **5.3%** ★ from the previous year placing St Louis at **35th** overall in year-over-year rent growth.

Multifamily housing **demand** has been positive with **1,253** ▲ net units absorbed over the past twelve months. This is down **-501** ▼ units from the previous year's gain of **1,754** ▲ absorbed units.

**Employment** in St Louis has grown by **1.1%** ▲ over the past 12 months, while hourly wages have risen by **4.8%** ▲ YoY to **\$34.66** according to the *Bureau of Labor Statistics*.