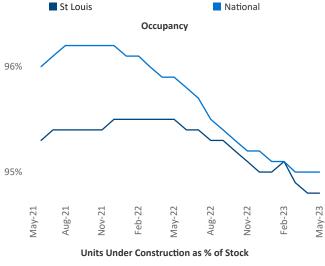

com Razvan Cimpean SEO Engineer Razvan-I.Cimpean@yardi.com St Louis May 2023



**St Louis** is the **40th** largest multifamily market with **128,834** completed units and **26,692** units in development, **7,143** of which have already broken ground.

New lease asking **rents** are at **\$1,198**, up **5.3%** ★ from the previous year placing St Louis at **35th** overall in year-over-year rent growth.

Multifamily housing **demand** has been positive with **1,253** ▲ net units absorbed over the past twelve months. This is down **-501** ▼ units from the previous year's gain of **1,754** ▲ absorbed units.

**Employment** in St Louis has grown by **1.1%** ▲ over the past 12 months, while hourly wages have risen by **4.8%** ▲ YoY to **\$34.66** according to the *Bureau of Labor Statistics*.