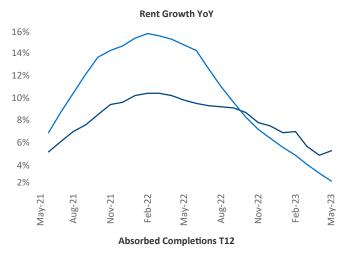

New lease asking **rents** are at **\$1,198**, up **5.3%** ★ from the previous year placing St Louis at **35th** overall in year-over-year rent growth.

Multifamily housing **demand** has been positive with **1,253** ▲ net units absorbed over the past twelve months. This is down **-501** ▼ units from the previous year's gain of **1,754** ▲ absorbed units.