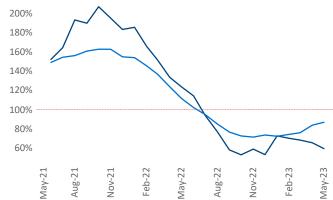

New lease asking **rents** are at **\$1,198**, up **5.3%** ★ from the previous year placing St Louis at **35th** overall in year-over-year rent growth.

Multifamily housing **demand** has been positive with **1,253** ▲ net units absorbed over the past twelve months. This is down **-501** ▼ units from the previous year's gain of **1,754** ▲ absorbed units.