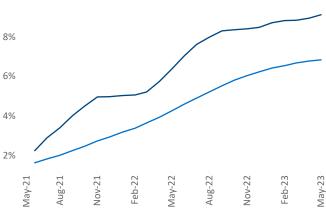

Contacts

Jeff Adler Vice President Jeff.Adler@yardi.com Razvan Cimpean SEO Engineer Razvan-I.Cimpean@yardi.com Seattle May 2023

New lease asking **rents** are at \$2,186, down -0.9% ▼ from the previous year placing Seattle at 115th overall in year-over-year rent growth.