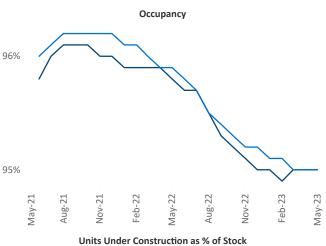

Contacts

Jeff Adler Vice President Jeff.Adler@yardi.com Razvan Cimpean SEO Engineer Razvan-I.Cimpean@yardi.com Seattle May 2023



New lease asking **rents** are at \$2,186, down -0.9% ▼ from the previous year placing Seattle at 115th overall in year-over-year rent growth.

Multifamily housing **demand** has been positive with **8,810** ▲ net units absorbed over the past twelve months. This is up **501** ▲ units from the previous year's gain of **8,309** ▲ absorbed units.

**Employment** in Seattle has grown by **3.3%** ▲ over the past 12 months, while hourly wages have risen by **5.2%** ▲ YoY to **\$43.14** according to the *Bureau of Labor Statistics*.











## **DISCLAIMER**

ALTHOUGH EVERY EFFORT IS MADE TO ENSURE THE ACCURACY, TIMELINESS AND COMPLETENESS OF THE INFORMATION PROVIDED IN THIS PUBLICATION, THE INFORMATION IS PROVIDED "AS IS" AND YARDI MATRIX DOES NOT GUARANTEE, WARRANT, REPRESENT OR UNDERTAKE THAT THE INFORMATION PROVIDED IS CORRECT, ACCURATE, CURRENT OR COMPLETE. YARDI MATRIX IS NOT LIABLE FOR ANY LOSS, CLAIM, OR DEMAND ARISING DIRECTLY OR INDIRECTLY FROM ANY USE OR RELIANCE UPON THE INFORMATION CONTAINED HEREIN.

## **COPYRIGHT NOTICE**

This document, publication and/or presentation (collectively, 'document') is protected by copyright, trademark and other intellectual property laws. Use of this document is subject to the terms and conditions of Yardi Systems, Inc. dba Yardi Matrix's Terms of Use <a href="http://www.y