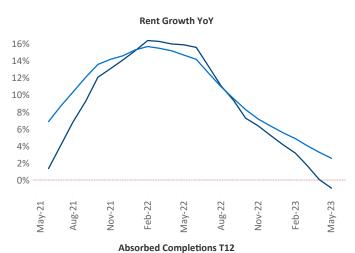

Multifamily housing **demand** has been positive with **8,810** ▲ net units absorbed over the past twelve months. This is up **501** ▲ units from the previous year's gain of **8,309** ▲ absorbed units.