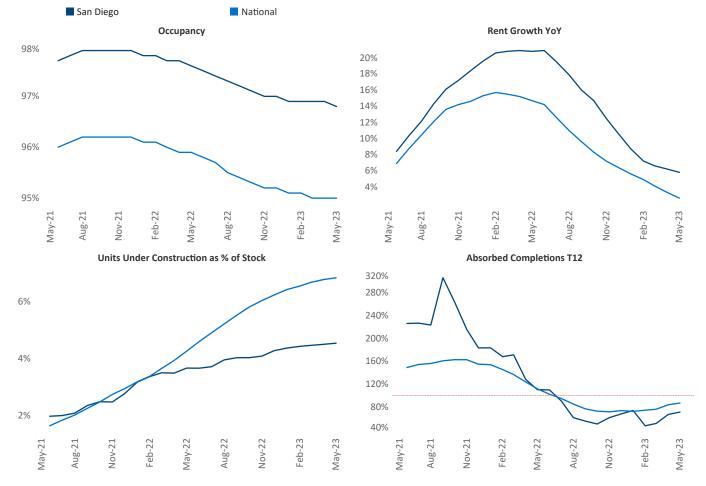

New lease asking **rents** are at \$2,726, up 5.8% ▲ from the previous year placing San Diego at 29th overall in year-over-year rent growth.

Multifamily housing **demand** has been positive with **962** ▲ net units absorbed over the past twelve months. This is down **-3,092** ▼ units from the previous year's gain of **4,054** ▲ absorbed units.

Employment in San Diego has grown by 2.9% ▲ over the past 12 months, while hourly wages have risen by 0.2% ▲ YoY to \$36.76 according to the *Bureau of Labor Statistics*.