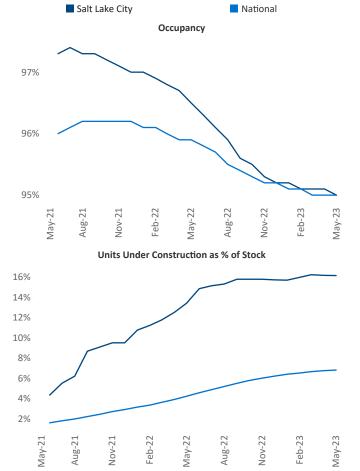

Price

W

Ashley Nationa

(40)

Razvan Cimpean SEO Engineer Razvan-I.Cimpean@yardi.com

Contacts

Salt Lake City May 2023

Salt Lake City is the 43rd largest multifamily market with 114,256 completed units and 68,361 units in development, 18,480 of which have already broken ground.

New lease asking **rents** are at **\$1,564**, up **0.1%** ▲ from the previous year placing Salt Lake City at **108th** overall in year-over-year rent growth.

Multifamily housing **demand** has been positive with 2,907▲ net units absorbed over the past twelve months. This is down -1,811▼ units from the previous year's gain of 4,718▲ absorbed units.