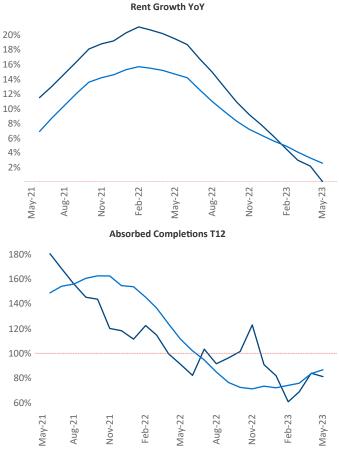

New lease asking **rents** are at **\$1,564**, up **0.1%** ▲ from the previous year placing Salt Lake City at **108th** overall in year-over-year rent growth.

Multifamily housing **demand** has been positive with 2,907▲ net units absorbed over the past twelve months. This is down -1,811▼ units from the previous year's gain of 4,718▲ absorbed units.