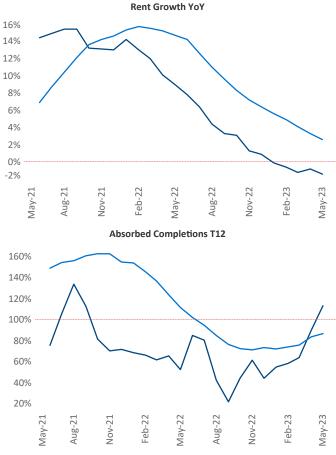

Reno is the 78th largest multifamily market with 43,851 completed units and 10,166 units in development, 4,748 of which have already broken ground.

New lease asking **rents** are at **\$1,535**, down **-1.4%** ▼ from the previous year placing Reno at 117th overall in year-over-year rent growth.

Multifamily housing demand has been positive with **1,374** A net units absorbed over the past twelve months. This is down -48 ▼ units from the previous year's gain of **1,422** A absorbed units.

**Employment** in Reno has grown by **3.5%** A over the past 12 months, while hourly wages have risen by **10.6%** YoY to \$32.45 according to the Bureau of Labor Statistics.