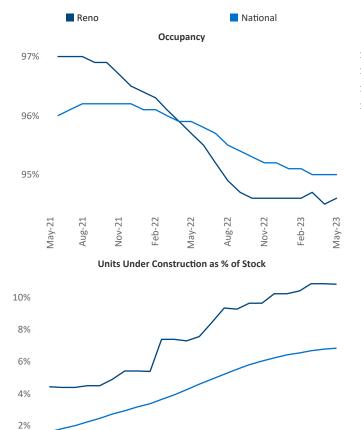

Reno is the 78th largest multifamily market with 43,851 completed units and 10,166 units in development, 4,748 of which have already broken ground.

New lease asking **rents** are at **\$1,535**, down **-1.4%** ▼ from the previous year placing Reno at 117th overall in year-over-year rent growth.

Multifamily housing demand has been positive with **1,374** A net units absorbed over the past twelve months. This is down -48 ▼ units from the previous year's gain of **1,422** A absorbed units.

**Employment** in Reno has grown by **3.5%** A over the past 12 months, while hourly wages have risen by **10.6%** YoY to \$32.45 according to the Bureau of Labor Statistics.