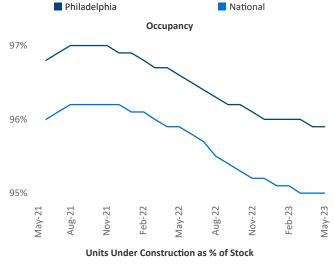

**Philadelphia** is the **8th** largest multifamily market with **352,655** completed units and **88,499** units in development, **18,080** of which have already broken ground.

New lease asking **rents** are at \$1,708, up 3.3% ▲ from the previous year placing Philadelphia at 66th overall in year-over-year rent growth.