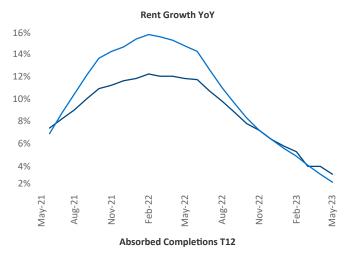

**Philadelphia** is the **8th** largest multifamily market with **352,655** completed units and **88,499** units in development, **18,080** of which have already broken ground.

New lease asking **rents** are at \$1,708, up 3.3% ▲ from the previous year placing Philadelphia at 66th overall in year-over-year rent growth.

Multifamily housing **demand** has been positive with **8,924** ▲ net units absorbed over the past twelve months. This is up **545** ▲ units from the previous year's gain of **8,379** ▲ absorbed units.