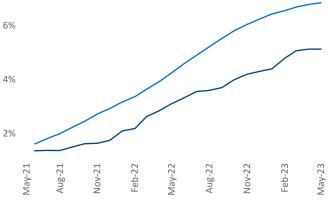

Multifamily housing **demand** has been positive with **8,924** ▲ net units absorbed over the past twelve months. This is up **545** ▲ units from the previous year's gain of **8,379** ▲ absorbed units.