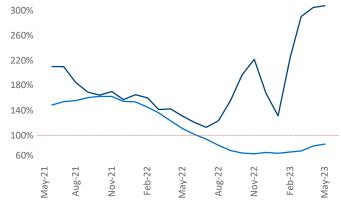

**Philadelphia** is the **8th** largest multifamily market with **352,655** completed units and **88,499** units in development, **18,080** of which have already broken ground.

New lease asking **rents** are at \$1,708, up 3.3% ▲ from the previous year placing Philadelphia at 66th overall in year-over-year rent growth.

Multifamily housing **demand** has been positive with **8,924** ▲ net units absorbed over the past twelve months. This is up **545** ▲ units from the previous year's gain of **8,379** ▲ absorbed units.