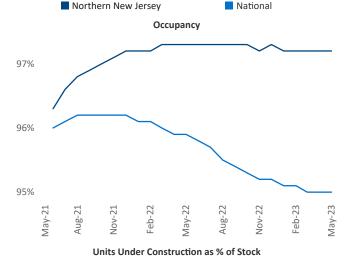

New lease asking **rents** are at \$2,445, up 7.0% ▲ from the previous year placing Northern New Jersey at 16th overall in year-over-year rent growth.

Multifamily housing **demand** has been positive with **10,385** ▲ net units absorbed over the past twelve months. This is down **-1,616** ▼ units from the previous year's gain of **12,001** ▲ absorbed units.