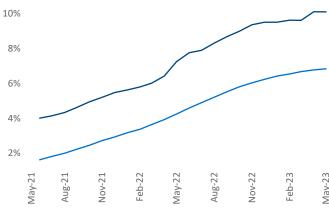

## Northern New Jersey May 2023

**Northern New Jersey** is the **16th** largest multifamily market with **255,197** completed units and **146,049** units in development, **25,778** of which have already broken ground.