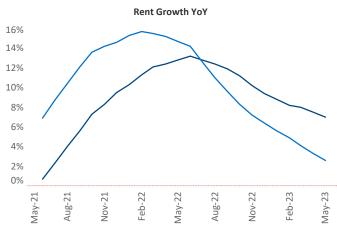

New lease asking **rents** are at \$2,445, up 7.0% ▲ from the previous year placing Northern New Jersey at 16th overall in year-over-year rent growth.

Multifamily housing **demand** has been positive with **10,385** ▲ net units absorbed over the past twelve months. This is down **-1,616** ▼ units from the previous year's gain of **12,001** ▲ absorbed units.