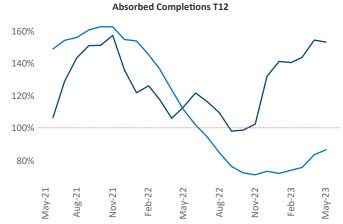

New lease asking **rents** are at \$2,445, up 7.0% ▲ from the previous year placing Northern New Jersey at 16th overall in year-over-year rent growth.

Multifamily housing **demand** has been positive with **10,385** ▲ net units absorbed over the past twelve months. This is down **-1,616** ▼ units from the previous year's gain of **12,001** ▲ absorbed units.