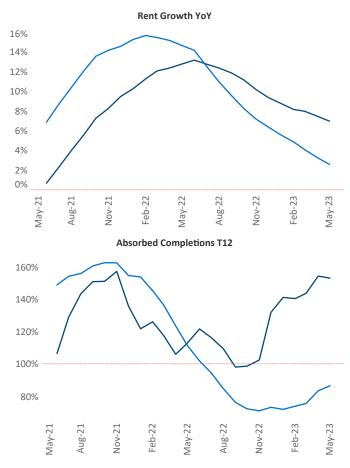

New lease asking **rents** are at \$2,445, up 7.0% A from the previous year placing Northern New Jersey at 16th overall in year-over-year rent growth.

Multifamily housing demand has been positive with **10,385** A net units absorbed over the past twelve months. This is down **-1,616** ▼ units from the previous year's gain of 12,001 A absorbed units.