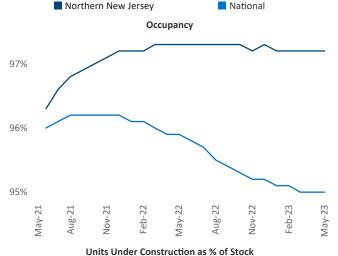

overall in year-over-year rent growth.

Multifamily housing demand has been positive with **10,385** A net units absorbed over the past twelve months. This is down **-1,616** ▼ units from the previous year's gain of 12,001 A absorbed units.

Employment in Northern New Jersey has grown by 2.2% over the past 12 months, while hourly wages have risen by 3.7% A YoY to \$36.06 according to the Bureau of Labor Statistics.



Port Jervis Highland Falls 1 Kirvas Joel Putnam Valley Florida Harriman ionville Peekskill Warwick Stony Point Tuxedo Park Del West Milford Spring Valley Mo Hampton Plea Whi Wyckoff Westwood Blairstow Yonkers Knowlton Paterson rsippany lviden Bloomfield Nor Washington Cal New York Bedminster Elizabeth Union nsbury 78 Franklin Green Br © 2023 Mapbox © OpenStreetMap Woodbridg