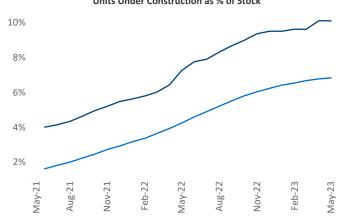

erall in year-over-year rent growth.

Multifamily housing demand has been positive with **10,385** A net units absorbed over the past twelve months. This is down **-1,616** ▼ units from the previous year's gain of 12,001 A absorbed units.

Employment in Northern New Jersey has grown by 2.2% over the past 12 months, while hourly wages have risen by 3.7% A YoY to \$36.06 according to the Bureau of Labor Statistics.



Port Jervis Highland Falls 1 Kirvas Joel Putnam Valley Florida Harriman ionville Peekskill Warwick Stony Point Tuxedo Park Del West Milford Spring Valley Mo Hampton Plea Whi Wyckoff Westwood Blairstow Yonkers Knowlton Paterson rsippany lviden Bloomfield Nor Washington Cal New York Bedminster Elizabeth Union nsbury 78 Franklin Green Br © 2023 Mapbox © OpenStreetMap Woodbridg