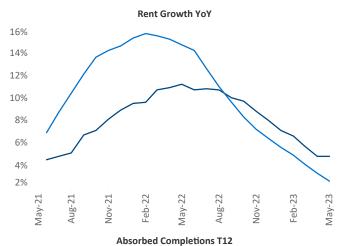

New lease asking **rents** are at \$959, up 4.8% ▲ from the previous year placing McAllen at 42nd overall in year-over-year rent growth.

Multifamily housing **demand** has been positive with **257** ▲ net units absorbed over the past twelve months. This is down **-221** ▼ units from the previous year's gain of **478** ▲ absorbed units.