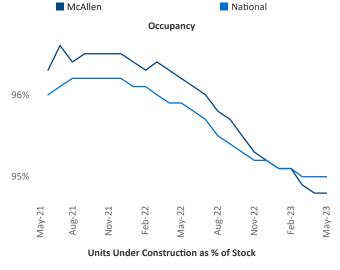

New lease asking **rents** are at \$959, up 4.8% ▲ from the previous year placing McAllen at 42nd overall in year-over-year rent growth.

Multifamily housing **demand** has been positive with **257** ▲ net units absorbed over the past twelve months. This is down **-221** ▼ units from the previous year's gain of **478** ▲ absorbed units.