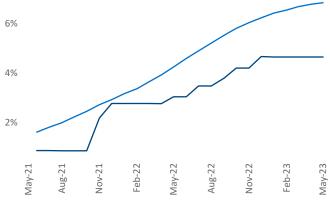

Contacts

Jeff Adler Vice President Jeff.Adler@yardi.com Razvan Cimpean SEO Engineer Razvan-I.Cimpean@yardi.com McAllen May 2023

McAllen is the 101st largest multifamily market with 28,652 completed units and 8,939 units in development, 1,333 of which have already broken ground.