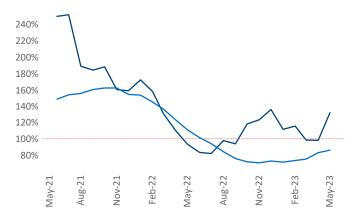

New lease asking **rents** are at \$959, up 4.8% ▲ from the previous year placing McAllen at 42nd overall in year-over-year rent growth.

Multifamily housing **demand** has been positive with **257** ▲ net units absorbed over the past twelve months. This is down **-221** ▼ units from the previous year's gain of **478** ▲ absorbed units.