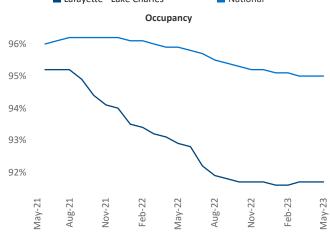

Razvan-I.Cimpean@yardi.com Lafayette - Lake Charles May 2023

Lafayette - Lake Charles is the 96th largest multifamily market with 32,023 completed units and 3,503 units in development, 637 of which have already broken ground.

New lease asking **rents** are at \$995, down **-0.1%** ▼ from the previous year placing Lafayette - Lake Charles at **109th** overall in year-over-year rent growth.

Multifamily housing **demand** has been positive with **510** ▲ net units absorbed over the past twelve months. This is up **162** ▲ units from the previous year's gain of **348** ▲ absorbed units.

**Employment** in Lafayette - Lake Charles has grown by **1.5%** ▲ over the past 12 months, while hourly wages have risen by **3.4%** ▲ YoY to **\$26.67** according to the *Bureau of Labor Statistics*.