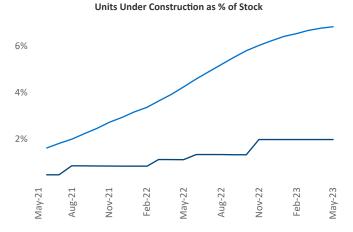

## Contacts

Jeff Adler Ra
Vice President S

Jeff.Adler@yardi.com Razvan-I.

Razvan Cimpean SEO Engineer Razvan-I.Cimpean@yardi.com Lafayette - Lake Charles May 2023

Lafayette - Lake Charles is the 96th largest multifamily market with 32,023 completed units and 3,503 units in development, 637 of which have already broken ground.