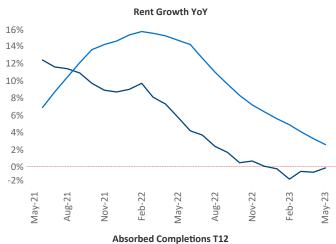

New lease asking **rents** are at \$995, down **-0.1%** ▼ from the previous year placing Lafayette - Lake Charles at **109th** overall in year-over-year rent growth.

Multifamily housing **demand** has been positive with **510** ▲ net units absorbed over the past twelve months. This is up **162** ▲ units from the previous year's gain of **348** ▲ absorbed units.