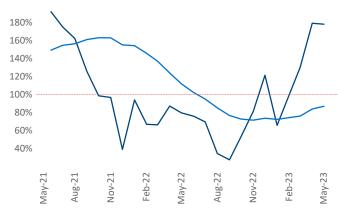

New lease asking **rents** are at \$995, down **-0.1%** ▼ from the previous year placing Lafayette - Lake Charles at **109th** overall in year-over-year rent growth.

Multifamily housing **demand** has been positive with **510** ▲ net units absorbed over the past twelve months. This is up **162** ▲ units from the previous year's gain of **348** ▲ absorbed units.