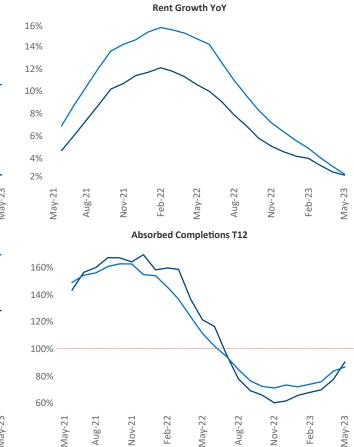

New lease asking **rents** are at **\$1,344**, up **2.5%** from the previous year placing Houston at **76th** overall in year-over-year rent growth.

Multifamily housing **demand** has been positive with **10,967**▲ net units absorbed over the past twelve months. This is down -**13,330**▼ units from the previous year's gain of **24,297**▲ absorbed units.