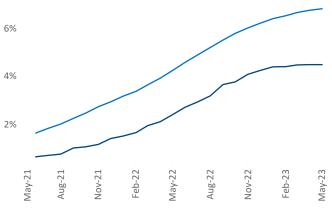

New lease asking **rents** are at **\$1,344**, up **2.5%** from the previous year placing Houston at **76th** overall in year-over-year rent growth.

Multifamily housing **demand** has been positive with **10,967**▲ net units absorbed over the past twelve months. This is down -**13,330**▼ units from the previous year's gain of **24,297**▲ absorbed units.