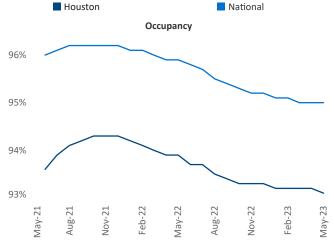

er@yardi.com Razvan Cimpean SEO Engineer

Razvan-I.Cimpean@yardi.com

Contacts

Houston May 2023

Houston is the 2nd largest multifamily market with 704,212 completed units and 101,761 units in development, 31,655 of which have already broken ground.

New lease asking **rents** are at **\$1,344**, up **2.5%** from the previous year placing Houston at **76th** overall in year-over-year rent growth.

Multifamily housing **demand** has been positive with **10,967**▲ net units absorbed over the past twelve months. This is down -**13,330**▼ units from the previous year's gain of **24,297**▲ absorbed units.

**Employment** in Houston has grown by **3.7%** • over the past 12 months, while hourly wages have risen by **7.8%** • YoY to **\$33.33** according to the *Bureau of Labor Statistics*.











## DISCLAIMER

ALTHOUGH EVERY EFFORT IS MADE TO ENSURE THE ACCURACY, TIMELINESS AND COMPLETENESS OF THE INFORMATION PROVIDED IN THIS PUBLICATION, THE INFORMATION IS PROVIDED "AS IS" AND YARDI MATRIX DOES NOT GUARANTEE, WARRANT, REPRESENT OR UNDERTAKE THAT THE INFORMATION PROVIDED IS CORRECT, ACCURATE, CURRENT OR COMPLETE. YARDI MATRIX IS NOT LIABLE FOR ANY LOSS, CLAIM, OR DEMAND ARISING DIRECTLY OR INDIRECTLY FROM ANY USE OR RELIANCE UPON THE INFORMATION CONTAINED HEREIN.

## **COPYRIGHT NOTICE**

This document, publication and/or presentation (collectively, 'document') is protected by copyright, trademark and other intellectual property laws. Use of this document is subject to the terms and conditions of Yardi Systems, Inc. dba Yardi Matrix's Terms of Use <a href="http://www.yardima