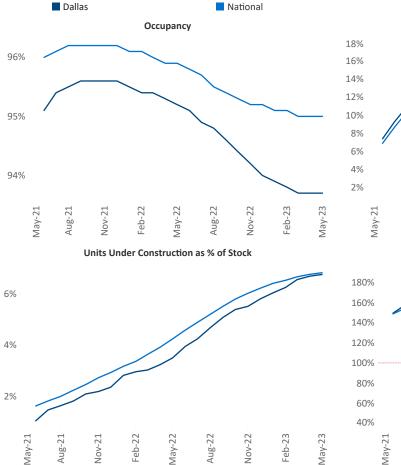

New lease asking **rents** are at **\$1,553**, up **1.4%** from the previous year placing Dallas at 98th overall in year-over-year rent growth.

Multifamily housing demand has been positive with **11,816** net units absorbed over the past twelve months. This is down **-17,653** ▼ units from the previous year's gain of **29,469 absorbed** units.

**Employment** in Dallas has grown by **4.1%** over the past 12 months, while hourly wages have risen by 1.5% A YoY to \$33.84 according to the Bureau of Labor Statistics.