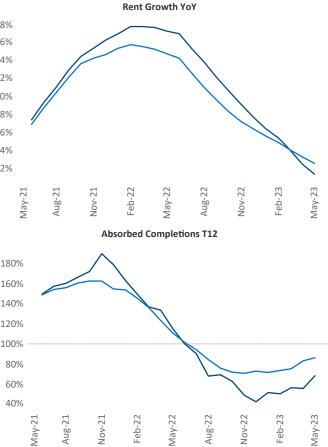

New lease asking **rents** are at **\$1,553**, up **1.4%** from the previous year placing Dallas at 98th overall in year-over-year rent growth.

Multifamily housing demand has been positive with **11,816** net units absorbed over the past twelve months. This is down **-17,653** ▼ units from the previous year's gain of **29,469 absorbed** units.