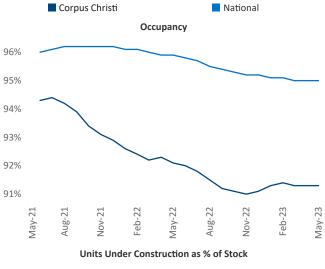

New lease asking **rents** are at \$1,154, up 1.9% ▲ from the previous year placing Corpus Christi at 90th overall in year-over-year rent growth.

Multifamily housing **demand** has been positive with **188** ▲ net units absorbed over the past twelve months. This is up **784** ▲ units from the previous year's loss of **-596** ▼ absorbed units.