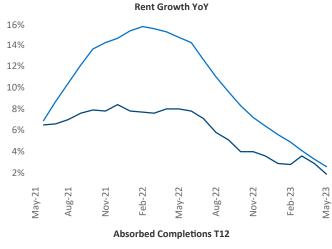

New lease asking **rents** are at \$1,154, up 1.9% ▲ from the previous year placing Corpus Christi at 90th overall in year-over-year rent growth.

Multifamily housing **demand** has been positive with **188** ▲ net units absorbed over the past twelve months. This is up **784** ▲ units from the previous year's loss of **-596** ▼ absorbed units.