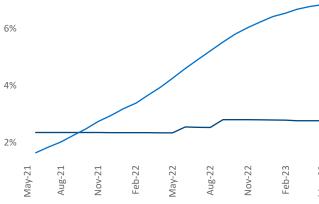

## Corpus Christi May 2023

**Corpus Christi** is the **90th** largest multifamily market with **35,437** completed units and **6,651** units in development, **976** of which have already broken ground.