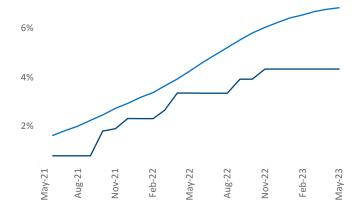

New lease asking **rents** are at \$1,099, up 6.5% ▲ from the previous year placing Central East Texas at 21st overall in year-over-year rent growth.

Multifamily housing **demand** has been positive with **1,811** ▲ net units absorbed over the past twelve months. This is up **70** ▲ units from the previous year's gain of **1,741** ▲ absorbed units.