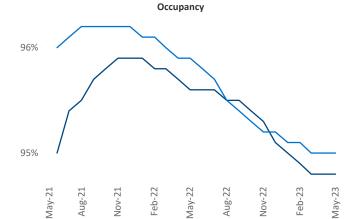

New lease asking **rents** are at \$1,099, up 6.5% ▲ from the previous year placing Central East Texas at 21st overall in year-over-year rent growth.

Multifamily housing **demand** has been positive with **1,811** ▲ net units absorbed over the past twelve months. This is up **70** ▲ units from the previous year's gain of **1,741** ▲ absorbed units.