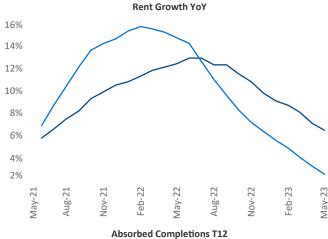

New lease asking **rents** are at \$1,099, up 6.5% ▲ from the previous year placing Central East Texas at 21st overall in year-over-year rent growth.

Multifamily housing **demand** has been positive with **1,811** ▲ net units absorbed over the past twelve months. This is up **70** ▲ units from the previous year's gain of **1,741** ▲ absorbed units.