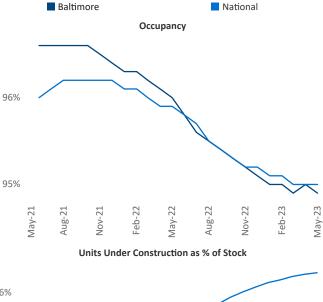

New lease asking **rents** are at **\$1,672**, up **1.6%** ▲ from the previous year placing Baltimore at **94th** overall in year-over-year rent growth.

Multifamily housing **demand** has been negative with -219 ▼ net units absorbed over the past twelve months. This is down -1,892 ▼ units from the previous year's gain of 1,673 ▲ absorbed units.