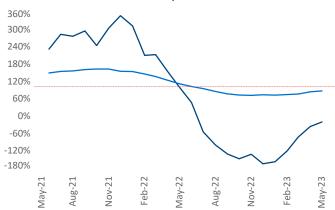

New lease asking **rents** are at **\$1,672**, up **1.6%** ▲ from the previous year placing Baltimore at **94th** overall in year-over-year rent growth.

Multifamily housing **demand** has been negative with -219 ▼ net units absorbed over the past twelve months. This is down -1,892 ▼ units from the previous year's gain of 1,673 ▲ absorbed units.