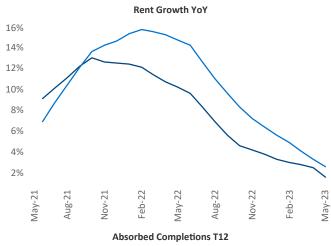

New lease asking **rents** are at **\$1,672**, up **1.6%** ▲ from the previous year placing Baltimore at **94th** overall in year-over-year rent growth.

Multifamily housing **demand** has been negative with -219 ▼ net units absorbed over the past twelve months. This is down -1,892 ▼ units from the previous year's gain of 1,673 ▲ absorbed units.