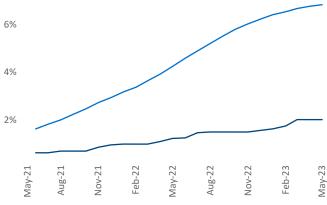

New lease asking **rents** are at **\$1,672**, up **1.6%** ▲ from the previous year placing Baltimore at **94th** overall in year-over-year rent growth.

Multifamily housing **demand** has been negative with -219 ▼ net units absorbed over the past twelve months. This is down -1,892 ▼ units from the previous year's gain of 1,673 ▲ absorbed units.