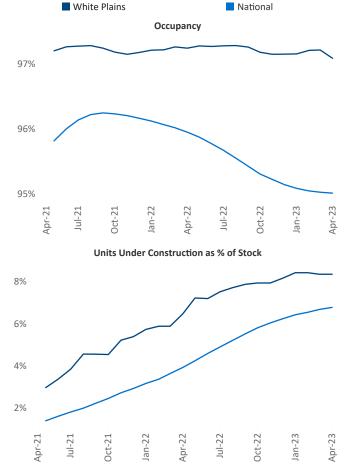

## Contacts

Razvan Cimpean SEO Engineer <u>Razvan-I.Cimpean@yardi.com</u> White Plains April 2023

White Plains is the 55th largest multifamily market with 78,409 completed units and 52,449 units in development, 6,556 of which have already broken ground.

New lease asking **rents** are at **\$2,251**, up **5.5%** ▲ from the previous year placing White Plains at **41st** overall in year-over-year rent growth.

Multifamily housing **demand** has been positive with **2,895**  $\blacktriangle$  net units absorbed over the past twelve months. This is up **719**  $\blacktriangle$  units from the previous year's gain of **2,176**  $\blacktriangle$  absorbed units.