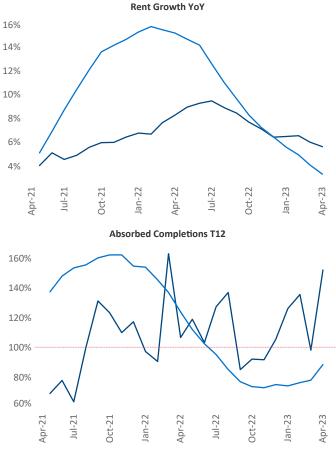

New lease asking **rents** are at **\$2,251**, up **5.5%** ▲ from the previous year placing White Plains at **41st** overall in year-over-year rent growth.

Multifamily housing **demand** has been positive with **2,895**  $\blacktriangle$  net units absorbed over the past twelve months. This is up **719**  $\blacktriangle$  units from the previous year's gain of **2,176**  $\blacktriangle$  absorbed units.