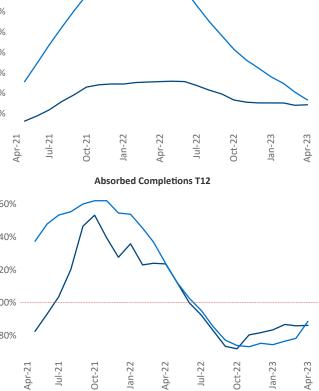

New lease asking **rents** are at **\$1,475**, up **2.8%** ▲ from the previous year placing Twin Cities at **89th** overall in year-over-year rent growth.

Multifamily housing **demand** has been positive with 6,438▲ net units absorbed over the past twelve months. This is down -3,985 ▼ units from the previous year's gain of 10,423▲ absorbed units.