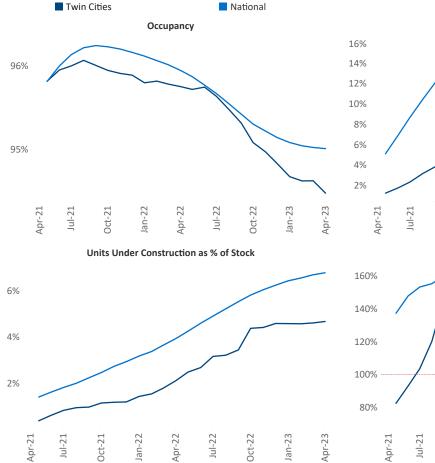

New lease asking **rents** are at **\$1,475**, up **2.8%** ▲ from the previous year placing Twin Cities at **89th** overall in year-over-year rent growth.

Multifamily housing **demand** has been positive with 6,438▲ net units absorbed over the past twelve months. This is down -3,985 ▼ units from the previous year's gain of 10,423▲ absorbed units.

**Employment** in Twin Cities has grown by **1.8%** ▲ over the past 12 months, while hourly wages have risen by **5.2%** ▲ YoY to **\$36.07** according to the *Bureau of Labor Statistics*.

**Rent Growth YoY** 