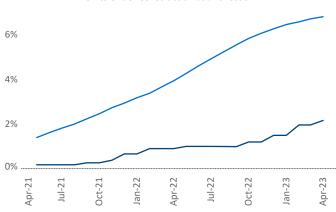

## Tulsa April 2023

**Tulsa** is the **60th** largest multifamily market with **66,455** completed units and **6,652** units in development, **1,440** of which have already broken ground.

New lease asking **rents** are at **\$946**, up **3.3%** ▲ from the previous year placing Tulsa at **77th** overall in year-over-year rent growth.