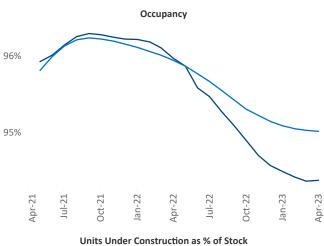

Multifamily housing **demand** has been negative with -310 ▼ net units absorbed over the past twelve months. This is down -754 ▼ units from the previous year's gain of 444 ▲ absorbed units.

**Employment** in Tulsa has grown by **1.9%** ▲ over the past 12 months, while hourly wages have risen by **10.9%** ▲ YoY to **\$31.37** according to the *Bureau of Labor Statistics*.