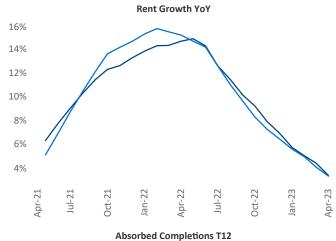

## Tulsa April 2023

**Tulsa** is the **60th** largest multifamily market with **66,455** completed units and **6,652** units in development, **1,440** of which have already broken ground.

New lease asking **rents** are at **\$946**, up **3.3%** ▲ from the previous year placing Tulsa at **77th** overall in year-over-year rent growth.

Multifamily housing **demand** has been negative with -310 ▼ net units absorbed over the past twelve months. This is down -754 ▼ units from the previous year's gain of 444 ▲ absorbed units.

**Employment** in Tulsa has grown by **1.9%** ▲ over the past 12 months, while hourly wages have risen by **10.9%** ▲ YoY to **\$31.37** according to the *Bureau of Labor Statistics*.