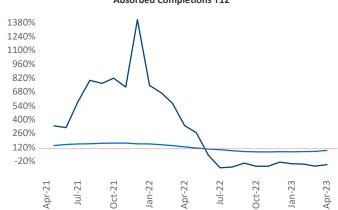

Multifamily housing **demand** has been negative with -310 ▼ net units absorbed over the past twelve months. This is down -754 ▼ units from the previous year's gain of 444 ▲ absorbed units.

**Employment** in Tulsa has grown by **1.9%** ▲ over the past 12 months, while hourly wages have risen by **10.9%** ▲ YoY to **\$31.37** according to the *Bureau of Labor Statistics*.