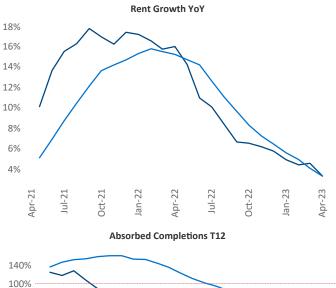

New lease asking **rents** are at **\$1,300**, up **3.2%** ▲ from the previous year placing Tri-Cities at **79th** overall in year-over-year rent growth.

Multifamily housing **demand** has been positive with **488** ▲ net units absorbed over the past twelve months. This is up **460** ▲ units from the previous year's gain of **28** ▲ absorbed units.