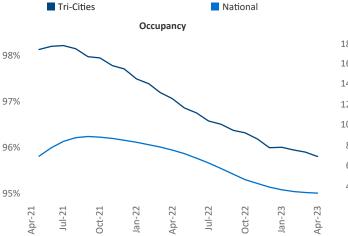

Walla Walla

Tri-Cities

April 2023

**Tri-Cities** is the **114th** largest multifamily market with **17,376** completed units and **4,467** units in development, **1,200** of which have already broken ground.

New lease asking **rents** are at **\$1,300**, up **3.2%** ▲ from the previous year placing Tri-Cities at **79th** overall in year-over-year rent growth.

Multifamily housing **demand** has been positive with **488** ▲ net units absorbed over the past twelve months. This is up **460** ▲ units from the previous year's gain of **28** ▲ absorbed units.