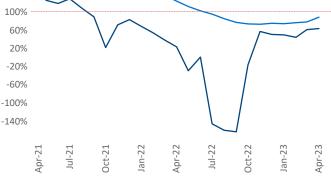

New lease asking **rents** are at **\$1,300**, up **3.2%** ▲ from the previous year placing Tri-Cities at **79th** overall in year-over-year rent growth.

Multifamily housing **demand** has been positive with **488** ▲ net units absorbed over the past twelve months. This is up **460** ▲ units from the previous year's gain of **28** ▲ absorbed units.