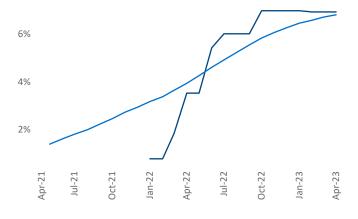

Walla Walla

Tri-Cities

April 2023

**Tri-Cities** is the **114th** largest multifamily market with **17,376** completed units and **4,467** units in development, **1,200** of which have already broken ground.