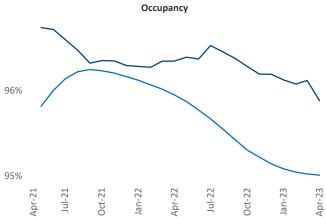

yardi.com Razva

Razvan Cimpean SEO Engineer

Razvan-I.Cimpean@yardi.com

Toledo

April 2023

**Toledo** is the **89th** largest multifamily market with **36,450** completed units and **2,127** units in development, **584** of which have already broken ground.

New lease asking **rents** are at **\$897**, up **5.5%** ▲ from the previous year placing Toledo at **42nd** overall in year-over-year rent growth.

Multifamily housing **demand** has been negative with -47 ▼ net units absorbed over the past twelve months. This is down -540 ▼ units from the previous year's gain of 493 ▲ absorbed units.

**Employment** in Toledo has grown by **0.9%** ▲ over the past 12 months, while hourly wages have risen by **7.5%** ▲ YoY to **\$29.80** according to the *Bureau of Labor Statistics*.





Township



Units Under Construction as % of Stock