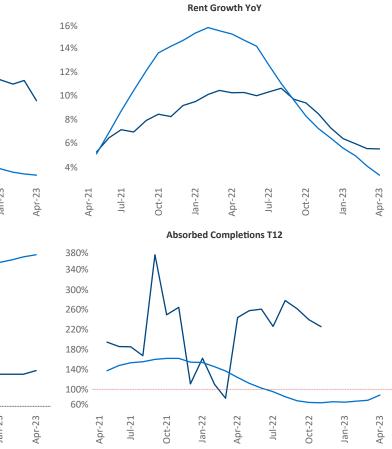

New lease asking **rents** are at **\$897**, up **5.5%** ▲ from the previous year placing Toledo at **42nd** overall in year-over-year rent growth.

Multifamily housing **demand** has been negative with -47 ▼ net units absorbed over the past twelve months. This is down -540 ▼ units from the previous year's gain of 493 ▲ absorbed units.