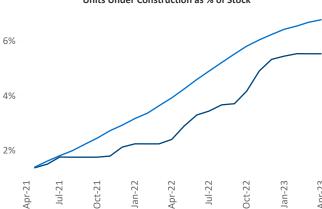

## St Louis April 2023

**St Louis** is the **40th** largest multifamily market with **128,834** completed units and **26,106** units in development, **7,143** of which have already broken ground.

New lease asking **rents** are at **\$1,185**, up **4.9%** ▲ from the previous year placing St Louis at **52nd** overall in year-over-year rent growth.