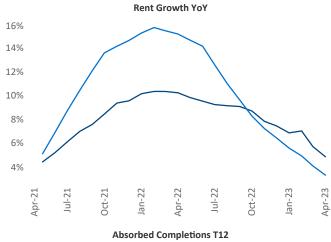

## St Louis April 2023

**St Louis** is the **40th** largest multifamily market with **128,834** completed units and **26,106** units in development, **7,143** of which have already broken ground.

New lease asking **rents** are at **\$1,185**, up **4.9%** ▲ from the previous year placing St Louis at **52nd** overall in year-over-year rent growth.

Multifamily housing **demand** has been positive with **990** ▲ net units absorbed over the past twelve months. This is down **-1,146** ▼ units from the previous year's gain of **2,136** ▲ absorbed units.