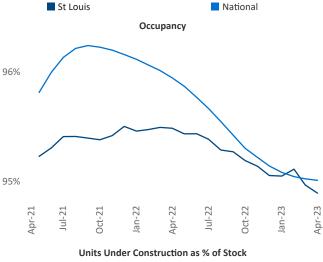

eer

Jeff.Adler@yardi.com Razvan-l.Cimpean@yardi.com

## St Louis April 2023



**St Louis** is the **40th** largest multifamily market with **128,834** completed units and **26,106** units in development, **7,143** of which have already broken ground.

New lease asking **rents** are at **\$1,185**, up **4.9%** ▲ from the previous year placing St Louis at **52nd** overall in year-over-year rent growth.

Multifamily housing **demand** has been positive with **990** ▲ net units absorbed over the past twelve months. This is down **-1,146** ▼ units from the previous year's gain of **2,136** ▲ absorbed units.

**Employment** in St Louis has grown by **1.4%** ▲ over the past 12 months, while hourly wages have risen by **5.9%** ▲ YoY to **\$35.02** according to the *Bureau of Labor Statistics*.