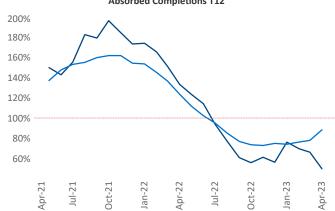

Multifamily housing **demand** has been positive with **990** ▲ net units absorbed over the past twelve months. This is down **-1,146** ▼ units from the previous year's gain of **2,136** ▲ absorbed units.