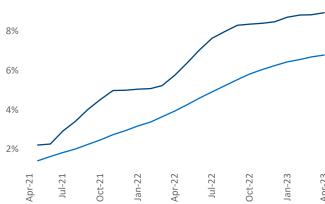

New lease asking **rents** are at **\$2,170**, up **0.1%** ★ from the previous year placing Seattle at **113th** overall in year-over-year rent growth.

Multifamily housing **demand** has been positive with **9,438** ▲ net units absorbed over the past twelve months. This is up **289** ▲ units from the previous year's gain of **9,149** ▲ absorbed units.