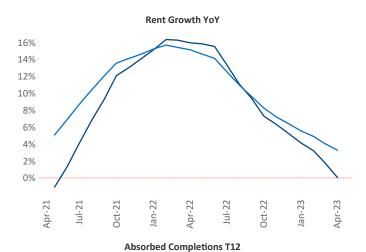

New lease asking **rents** are at **\$2,170**, up **0.1%** ★ from the previous year placing Seattle at **113th** overall in year-over-year rent growth.

Multifamily housing **demand** has been positive with **9,438** ▲ net units absorbed over the past twelve months. This is up **289** ▲ units from the previous year's gain of **9,149** ▲ absorbed units.