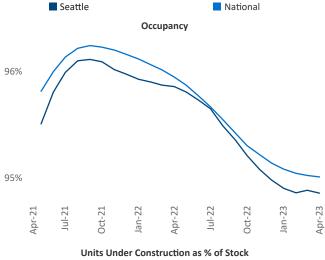

.Adler@yardi.com

90

Razvan Cimpean SEO Engineer Razvan-I.Cimpean@yardi.com Seattle
April 2023



**Seattle** is the **13th** largest multifamily market with **285,188** completed units and **130,640** units in development, **25,496** of which have already broken ground.

New lease asking **rents** are at **\$2,170**, up **0.1%** ★ from the previous year placing Seattle at **113th** overall in year-over-year rent growth.

Multifamily housing **demand** has been positive with **9,438** ▲ net units absorbed over the past twelve months. This is up **289** ▲ units from the previous year's gain of **9,149** ▲ absorbed units.

Employment in Seattle has grown by 3.6% ▲ over the past 12 months, while hourly wages have risen by 7.6% ▲ YoY to \$43.55 according to the *Bureau of Labor Statistics*.