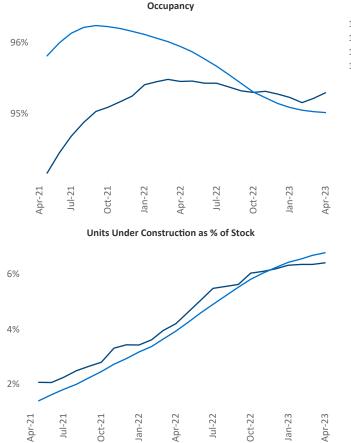

Patters

Razvan Cimpean SEO Engineer San Francisco April 2023

Razvan-I.Cimpean@yardi.com San Francisco is the 12th largest multifamily market with 287,721 completed units and 143,307 units in development,

New lease asking **rents** are at **\$2,777**, up **0.5%** from the previous year placing San Francisco at **112th** overall in year-over-year rent growth.

18,472 of which have already broken ground.

Multifamily housing **demand** has been positive with **7,736** ▲ net units absorbed over the past twelve months. This is down -4,802 ▼ units from the previous year's gain of **12,538** ▲ absorbed units.