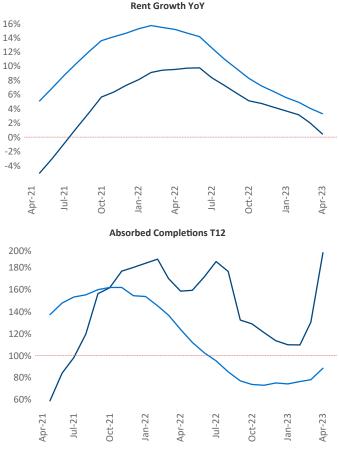

New lease asking **rents** are at **\$2,777**, up **0.5%** from the previous year placing San Francisco at **112th** overall in year-over-year rent growth.

18,472 of which have already broken ground.

Multifamily housing **demand** has been positive with **7,736** ▲ net units absorbed over the past twelve months. This is down -4,802 ▼ units from the previous year's gain of **12,538** ▲ absorbed units.