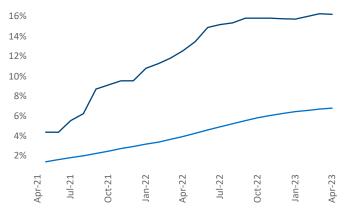

alt Lake City is the 43rd largest multifamily market with114,116 completed units and 67,400 units in development,18,480 of which have already broken ground.

New lease asking **rents** are at **\$1,576**, up **2.2%** ▲ from the previous year placing Salt Lake City at **102nd** overall in year-over-year rent growth.

Multifamily housing **demand** has been positive with **3,609**▲ net units absorbed over the past twelve months. This is down **-1,411**▼ units from the previous year's gain of **5,020**▲ absorbed units.

**Employment** in Salt Lake City has grown by **3.0%** ▲ over the past 12 months, while hourly wages have risen by **6.2%** ▲ YoY to **\$33.58** according to the *Bureau of Labor Statistics*.



Loga

Ogden

Morga

Utah

Salt Lake City

Units Under Construction as % of Stock