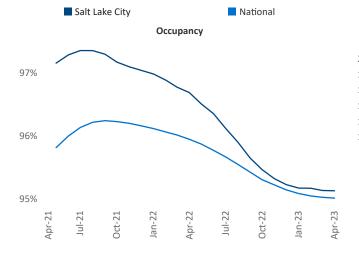

New lease asking **rents** are at **\$1,576**, up **2.2%** ▲ from the previous year placing Salt Lake City at **102nd** overall in year-over-year rent growth.

Multifamily housing **demand** has been positive with **3,609**▲ net units absorbed over the past twelve months. This is down **-1,411**▼ units from the previous year's gain of **5,020**▲ absorbed units.