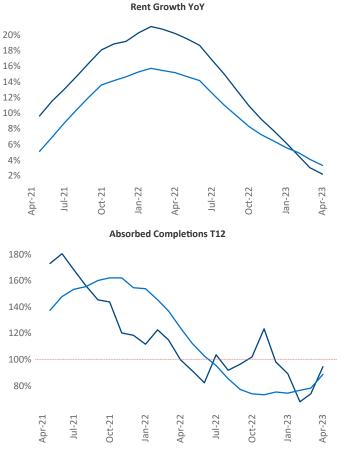

New lease asking **rents** are at **\$1,576**, up **2.2%** ▲ from the previous year placing Salt Lake City at **102nd** overall in year-over-year rent growth.

Multifamily housing **demand** has been positive with **3,609**▲ net units absorbed over the past twelve months. This is down **-1,411**▼ units from the previous year's gain of **5,020**▲ absorbed units.