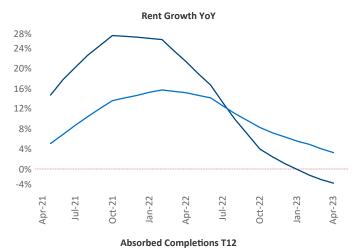

## Phoenix April 2023

**Phoenix** is the **10th** largest multifamily market with **334,094** completed units and **122,136** units in development, **34,509** of which have already broken ground.

New lease asking **rents** are at **\$1,609**, down **-2.7% ▼** from the previous year placing Phoenix at **120th** overall in year-over-year rent growth.

Multifamily housing **demand** has been positive with **9,216** ▲ net units absorbed over the past twelve months. This is up **3,187** ▲ units from the previous year's gain of **6,029** ▲ absorbed units.