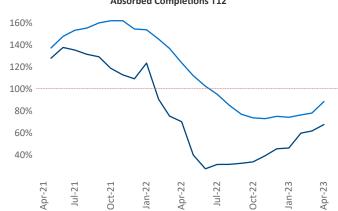

Multifamily housing **demand** has been positive with **9,216** ▲ net units absorbed over the past twelve months. This is up **3,187** ▲ units from the previous year's gain of **6,029** ▲ absorbed units.