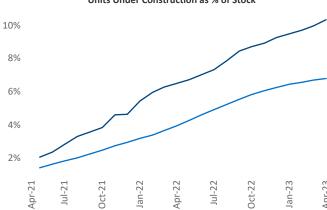

## Phoenix April 2023

**Phoenix** is the **10th** largest multifamily market with **334,094** completed units and **122,136** units in development, **34,509** of which have already broken ground.

New lease asking **rents** are at **\$1,609**, down **-2.7% ▼** from the previous year placing Phoenix at **120th** overall in year-over-year rent growth.