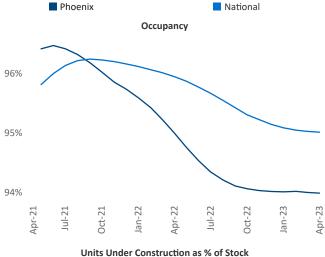

## Phoenix April 2023

**Phoenix** is the **10th** largest multifamily market with **334,094** completed units and **122,136** units in development, **34,509** of which have already broken ground.

New lease asking **rents** are at **\$1,609**, down **-2.7% ▼** from the previous year placing Phoenix at **120th** overall in year-over-year rent growth.