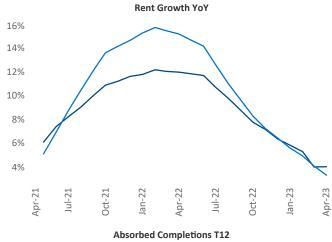

New lease asking **rents** are at \$1,702, up 4.0% ▲ from the previous year placing Philadelphia at 66th overall in year-over-year rent growth.

Multifamily housing **demand** has been positive with **9,520** ▲ net units absorbed over the past twelve months. This is up **431** ▲ units from the previous year's gain of **9,089** ▲ absorbed units.