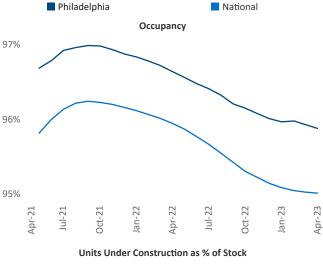

van Cimpean SEO Engineer Razvan-I.Cimpean@yardi.com

## Philadelphia April 2023



**Philadelphia** is the **8th** largest multifamily market with **352,655** completed units and **87,159** units in development, **18,080** of which have already broken ground.

New lease asking **rents** are at \$1,702, up 4.0% ▲ from the previous year placing Philadelphia at 66th overall in year-over-year rent growth.

Multifamily housing **demand** has been positive with **9,520** ▲ net units absorbed over the past twelve months. This is up **431** ▲ units from the previous year's gain of **9,089** ▲ absorbed units.

**Employment** in Philadelphia has grown by **2.8%** ▲ over the past 12 months, while hourly wages have risen by **2.0%** ▲ YoY to **\$33.72** according to the *Bureau of Labor Statistics*.