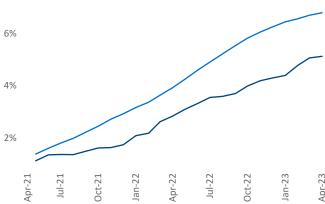

New lease asking **rents** are at \$1,702, up 4.0% ▲ from the previous year placing Philadelphia at 66th overall in year-over-year rent growth.

Multifamily housing **demand** has been positive with **9,520** ▲ net units absorbed over the past twelve months. This is up **431** ▲ units from the previous year's gain of **9,089** ▲ absorbed units.