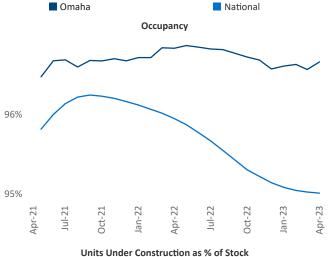

e President Jeff.Adler@yardi.com Razvan Cimpean SEO Engineer Razvan-I.Cimpean@yardi.com Omaha April 2023



Omaha is the 51st largest multifamily market with 89,048 completed units and 29,456 units in development, 7,247 of which have already broken ground.

New lease asking **rents** are at **\$1,161**, up **6.7%** ▲ from the previous year placing Omaha at **23rd** overall in year-over-year rent growth.

Multifamily housing **demand** has been positive with **1,846** ▲ net units absorbed over the past twelve months. This is down **-1,068** ▼ units from the previous year's gain of **2,914** ▲ absorbed units.

**Employment** in Omaha has grown by **1.5%** ▲ over the past 12 months, while hourly wages have risen by **3.4%** ▲ YoY to **\$31.68** according to the *Bureau of Labor Statistics*.









## **DISCLAIMER**

ALTHOUGH EVERY EFFORT IS MADE TO ENSURE THE ACCURACY, TIMELINESS AND COMPLETENESS OF THE INFORMATION PROVIDED IN THIS PUBLICATION, THE INFORMATION IS PROVIDED "AS IS" AND YARDI MATRIX DOES NOT GUARANTEE, WARRANT, REPRESENT OR UNDERTAKE THAT THE INFORMATION PROVIDED IS CORRECT, ACCURATE, CURRENT OR COMPLETE. YARDI MATRIX IS NOT LIABLE FOR ANY LOSS, CLAIM, OR DEMAND ARISING DIRECTLY OR INDIRECTLY FROM ANY USE OR RELIANCE UPON THE INFORMATION CONTAINED HEREIN.

## **COPYRIGHT NOTICE**

This document, publication and/or presentation (collectively, 'document') is protected by copyright, trademark and other intellectual property laws. Use of this document is subject to the terms and conditions of Yardi Systems, Inc. dba Yardi Matrix's Terms of Use <a href="http://www.y