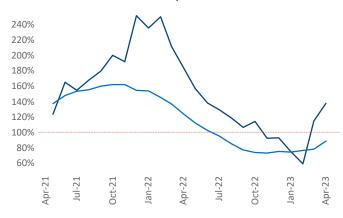

New lease asking **rents** are at **\$1,161**, up **6.7%** ▲ from the previous year placing Omaha at **23rd** overall in year-over-year rent growth.

Multifamily housing **demand** has been positive with **1,846** ▲ net units absorbed over the past twelve months. This is down **-1,068** ▼ units from the previous year's gain of **2,914** ▲ absorbed units.