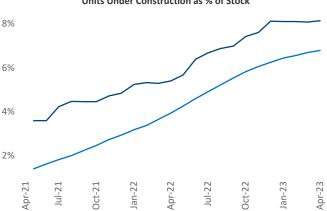

© 2023 Mapbox © OpenStreetMap

Contacts

Jeff Adler Vice President Jeff.Adler@yardi.com Razvan Cimpean SEO Engineer Razvan-I.Cimpean@yardi.com Omaha April 2023

Omaha is the 51st largest multifamily market with 89,048 completed units and 29,456 units in development, 7,247 of which have already broken ground.