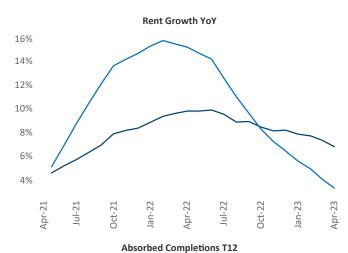

New lease asking **rents** are at **\$1,161**, up **6.7%** ▲ from the previous year placing Omaha at **23rd** overall in year-over-year rent growth.

Multifamily housing **demand** has been positive with **1,846** ▲ net units absorbed over the past twelve months. This is down **-1,068** ▼ units from the previous year's gain of **2,914** ▲ absorbed units.