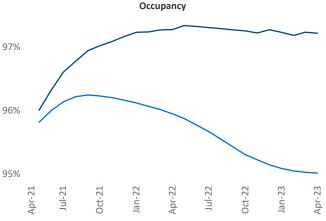

New lease asking **rents** are at **\$2,431**, up **7.5%** ▲ from the previous year placing Northern New Jersey at **17th** overall in year-over-year rent growth.

Multifamily housing **demand** has been positive with **11,573** ▲ net units absorbed over the past twelve months. This is down **-814** ▼ units from the previous year's gain of **12,387** ▲ absorbed units.