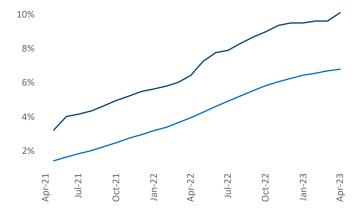

Employment in Northern New Jersey has grown by 2.2% ▲ over the past 12 months, while hourly wages have risen by 4.7% ▲ YoY to \$36.28 according to the *Bureau of Labor Statistics*.

National

Units Under Construction as % of Stock