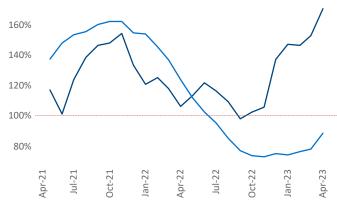

Rent Growth YoY

16%

14%

12%

10%

8%

6%

4%

2%

0%

Apr-22

Oct-57

Jan-23

Oct-57

Apr-23

**Absorbed Completions T12** 