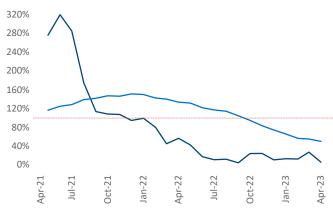

New lease asking **rents** are at \$1,427, up 6% ▲ from the previous year placing Montana at 35th overall in year-over-year rent growth.

Multifamily housing **demand** has been positive with **42** ▲ net units absorbed over the past twelve months. This is down **-392** ▼ units from the previous year's gain of **434** ▲ absorbed units.