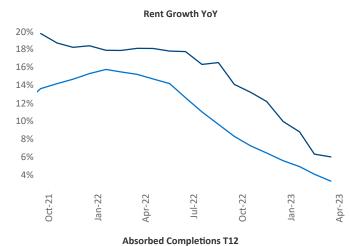

New lease asking **rents** are at \$1,427, up 6% ▲ from the previous year placing Montana at 35th overall in year-over-year rent growth.

Multifamily housing **demand** has been positive with **42** ▲ net units absorbed over the past twelve months. This is down **-392** ▼ units from the previous year's gain of **434** ▲ absorbed units.