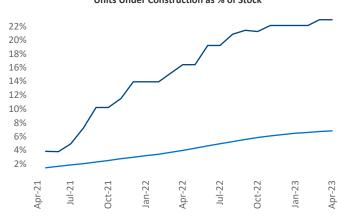

Contacts

Jeff Adler Vice President Jeff.Adler@yardi.com Razvan Cimpean SEO Engineer Razvan-I.Cimpean@yardi.com Montana April 2023

**Montana** is the **115th** largest multifamily market with **16,450** completed units and **13,282** units in development, **3,781** of which have already broken ground.