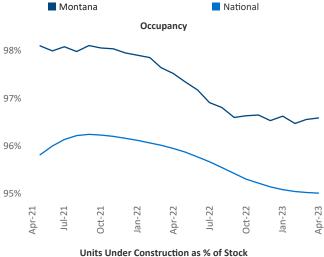

New lease asking **rents** are at \$1,427, up 6% ▲ from the previous year placing Montana at 35th overall in year-over-year rent growth.

Multifamily housing **demand** has been positive with **42** ▲ net units absorbed over the past twelve months. This is down **-392** ▼ units from the previous year's gain of **434** ▲ absorbed units.